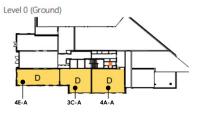

## Phase 1 - Duplex homes layout B7/B8

### **Building 8**

3D-A 3 bedroom 5 persons B7 1stF & 2ndF

3C-A

3 bedroom

5 persons

4B-A 4 bedroom 6 persons B7 1stF & 2ndF

4D-A 4 bedroom 6 persons B8 1stF & 2ndF

4C-A 4 bedroom 6 persons B7& B8 1stF & 2ndF

4A-A

4 bedroom

7 persons **B8 GF & 1stF** 

4E-A 4 bedroom 6 persons **B8 GF & 1stF** 

Lower floor

**B8 GF & 1stF** 

Lower floor

5A-A 5 bedroom 8 persons B8 1stF & 2ndF