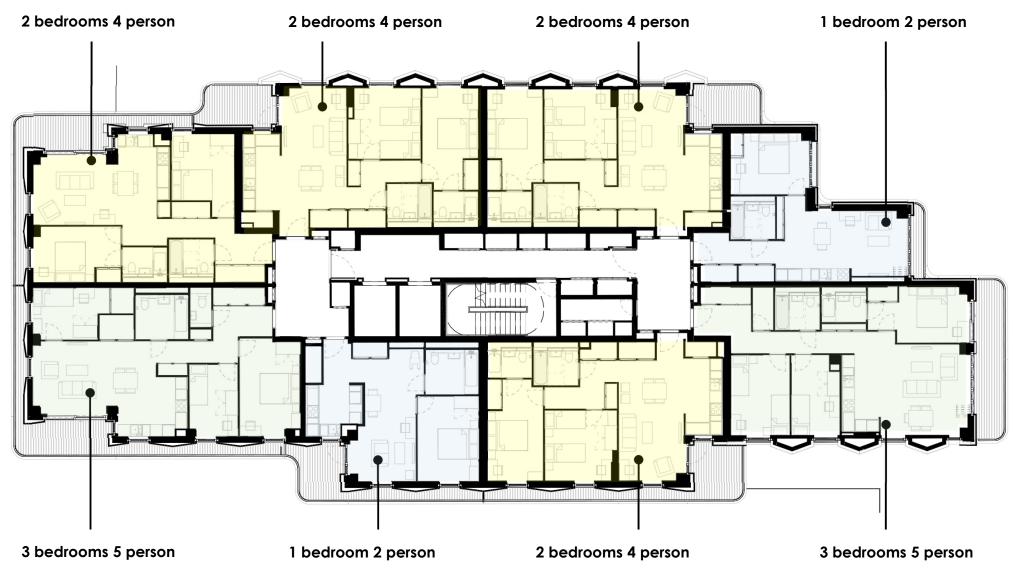

# Phase 1 - Typical lower floor homes layout B7/B8

# Phase 1 - Typical upper floor homes layout B7/B8