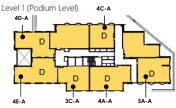

# Phase 1 - Typical lower floor homes layout B7/B8

### **Building 8**

3D-A 3 bedroom 5 persons B7 1stF & 2ndF

3C-A

3 bedroom

5 persons

4B-A 4 bedroom 6 persons B7 1stF & 2ndF

4D-A 4 bedroom 6 persons B8 1stF & 2ndF

4C-A 4 bedroom 6 persons B7& B8 1stF & 2ndF

4A-A

4 bedroom

7 persons **B8 GF & 1stF** 

4E-A 4 bedroom 6 persons **B8 GF & 1stF** 

Lower floor

**B8 GF & 1stF** 

Lower floor

5A-A 5 bedroom 8 persons B8 1stF & 2ndF