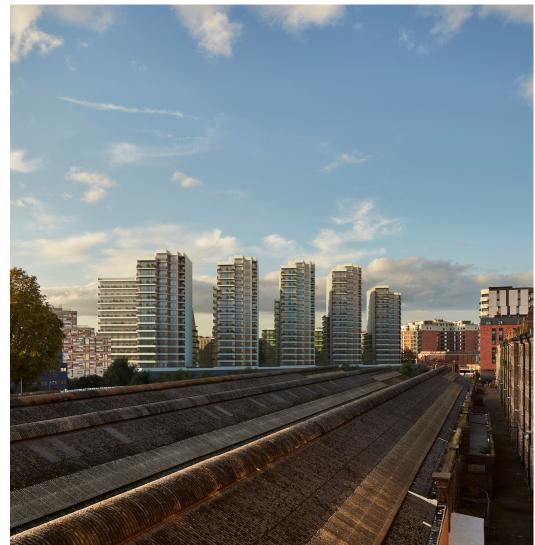

ndF







4C-A 4 bedroom 6 persons B7& B8 1stF & 2ndF

4A-A

4 bedroom

7 persons **B8 GF & 1stF** 



4E-A 4 bedroom 6 persons **B8 GF & 1stF** 



Lower floor



**B8 GF & 1stF** 



Lower floor







5A-A 5 bedroom 8 persons B8 1stF & 2ndF



Upper floor



Lower floor



Upper floor



Lower floor

# Typical homes layout



# Look and feel









Artistic illustrations: Kitchen, living, bedroom, WC and bath

# Entrance and Lobby artistic impression







Terracotta tile

Precast balcony







Entrance matting Porcelain floor tile

Metal entrance

# Homes artistic impression













Timber laminated Front door



Wool looped carpets



White internal doors Stainless ironmongery



**Porcelain Wall Tile** 



**Porcelain Floor Tile** 

# **Ebury Views artistic impression**





Ebury Bridge Road

**Grosvenor Road**