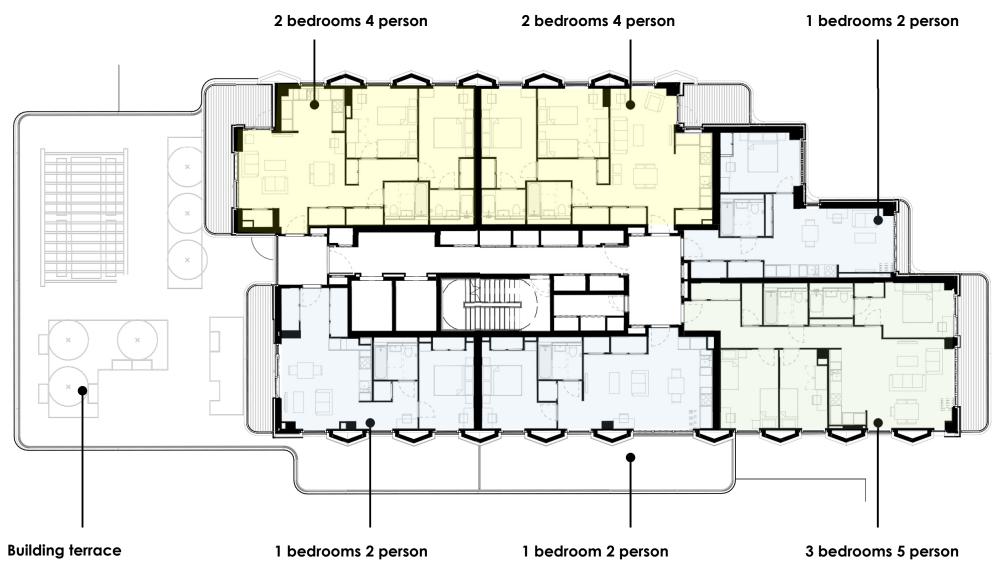

# Phasing and Practical Completion dates

Phasing and Practical Completion Key:



Phase 1
Expected PC May 2024



Phase 2 Expected PC 2027



Phase 3 Expected PC 2029

**B1-Kenilworth Mansions** 

**B2-Hyde Mansions** 

**B3-Balwick Mansions** 

**B4-Cambridge Mansions** 

**B5-Clement Apartments** 

**B6-Holmes Apartments** 

**B7-Sutherland Apartments** 

**B8-Mandeville Apartments** 

**B9-Fleming Apartments** 



# Phasing and Vacant Possession dates

Vacant possession Key:

- A. Bridge House VP May 2023
- B. Westbourne House VP May 2023
- C. Rye House VP May 2023
- D. Victoria House VP May 2023
- E. Bucknill House VP May 2024
- F. Doneraile House VP 2026/27





# Phase 1 - Typical lower floor homes layout B7/B8





# Phase 1 - Typical upper floor homes layout B7/B8





# Phase 2 - Typical floor homes layout B1



## Phase 1 - Duplex homes layout B7/B8

### **Building 7**





### **Building 8**









3D-A 3 bedroom 5 persons B7 1stF & 2ndF

3C-A

3 bedroom

5 persons





4B-A 4 bedroom 6 persons B7 1stF & 2ndF



4D-A 4 bedroom 6 persons B8 1stF & 2ndF







4C-A 4 bedroom 6 persons B7& B8 1stF & 2ndF

4A-A

4 bedroom

7 persons **B8 GF & 1stF** 



4E-A 4 bedroom 6 persons **B8 GF & 1stF** 



Lower floor



**B8 GF & 1stF** 



Lower floor







5A-A 5 bedroom 8 persons B8 1stF & 2ndF



Upper floor



Lower floor



Upper floor



Lower floor

# Typical homes layout



# Look and feel









Artistic illustrations: Kitchen, living, bedroom, WC and bath

# Entrance and Lobby artistic impression







Terracotta tile

Precast balcony







E