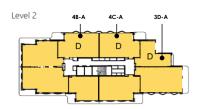

## Phase 1 - Duplex homes layout B7/B8

### **Building 8**

3D-A 3 bedroom 5 persons B7 1stF & 2ndF

3C-A

3 bedroom

5 persons

4B-A 4 bedroom 6 persons B7 1stF & 2ndF

4D-A 4 bedroom 6 persons B8 1stF & 2ndF

4C-A 4 bedroom 6 persons B7& B8 1stF & 2ndF

4A-A

4 bedroom

7 persons **B8 GF & 1stF** 

4E-A 4 bedroom 6 persons **B8 GF & 1stF** 

Lower floor

**B8 GF & 1stF** 

Lower floor

5A-A 5 bedroom 8 persons B8 1stF & 2ndF