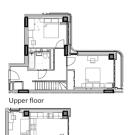

# Phase 1 - Typical upper floor homes layout B7/B8

## Phase 1 - Duplex homes layout B7/B8