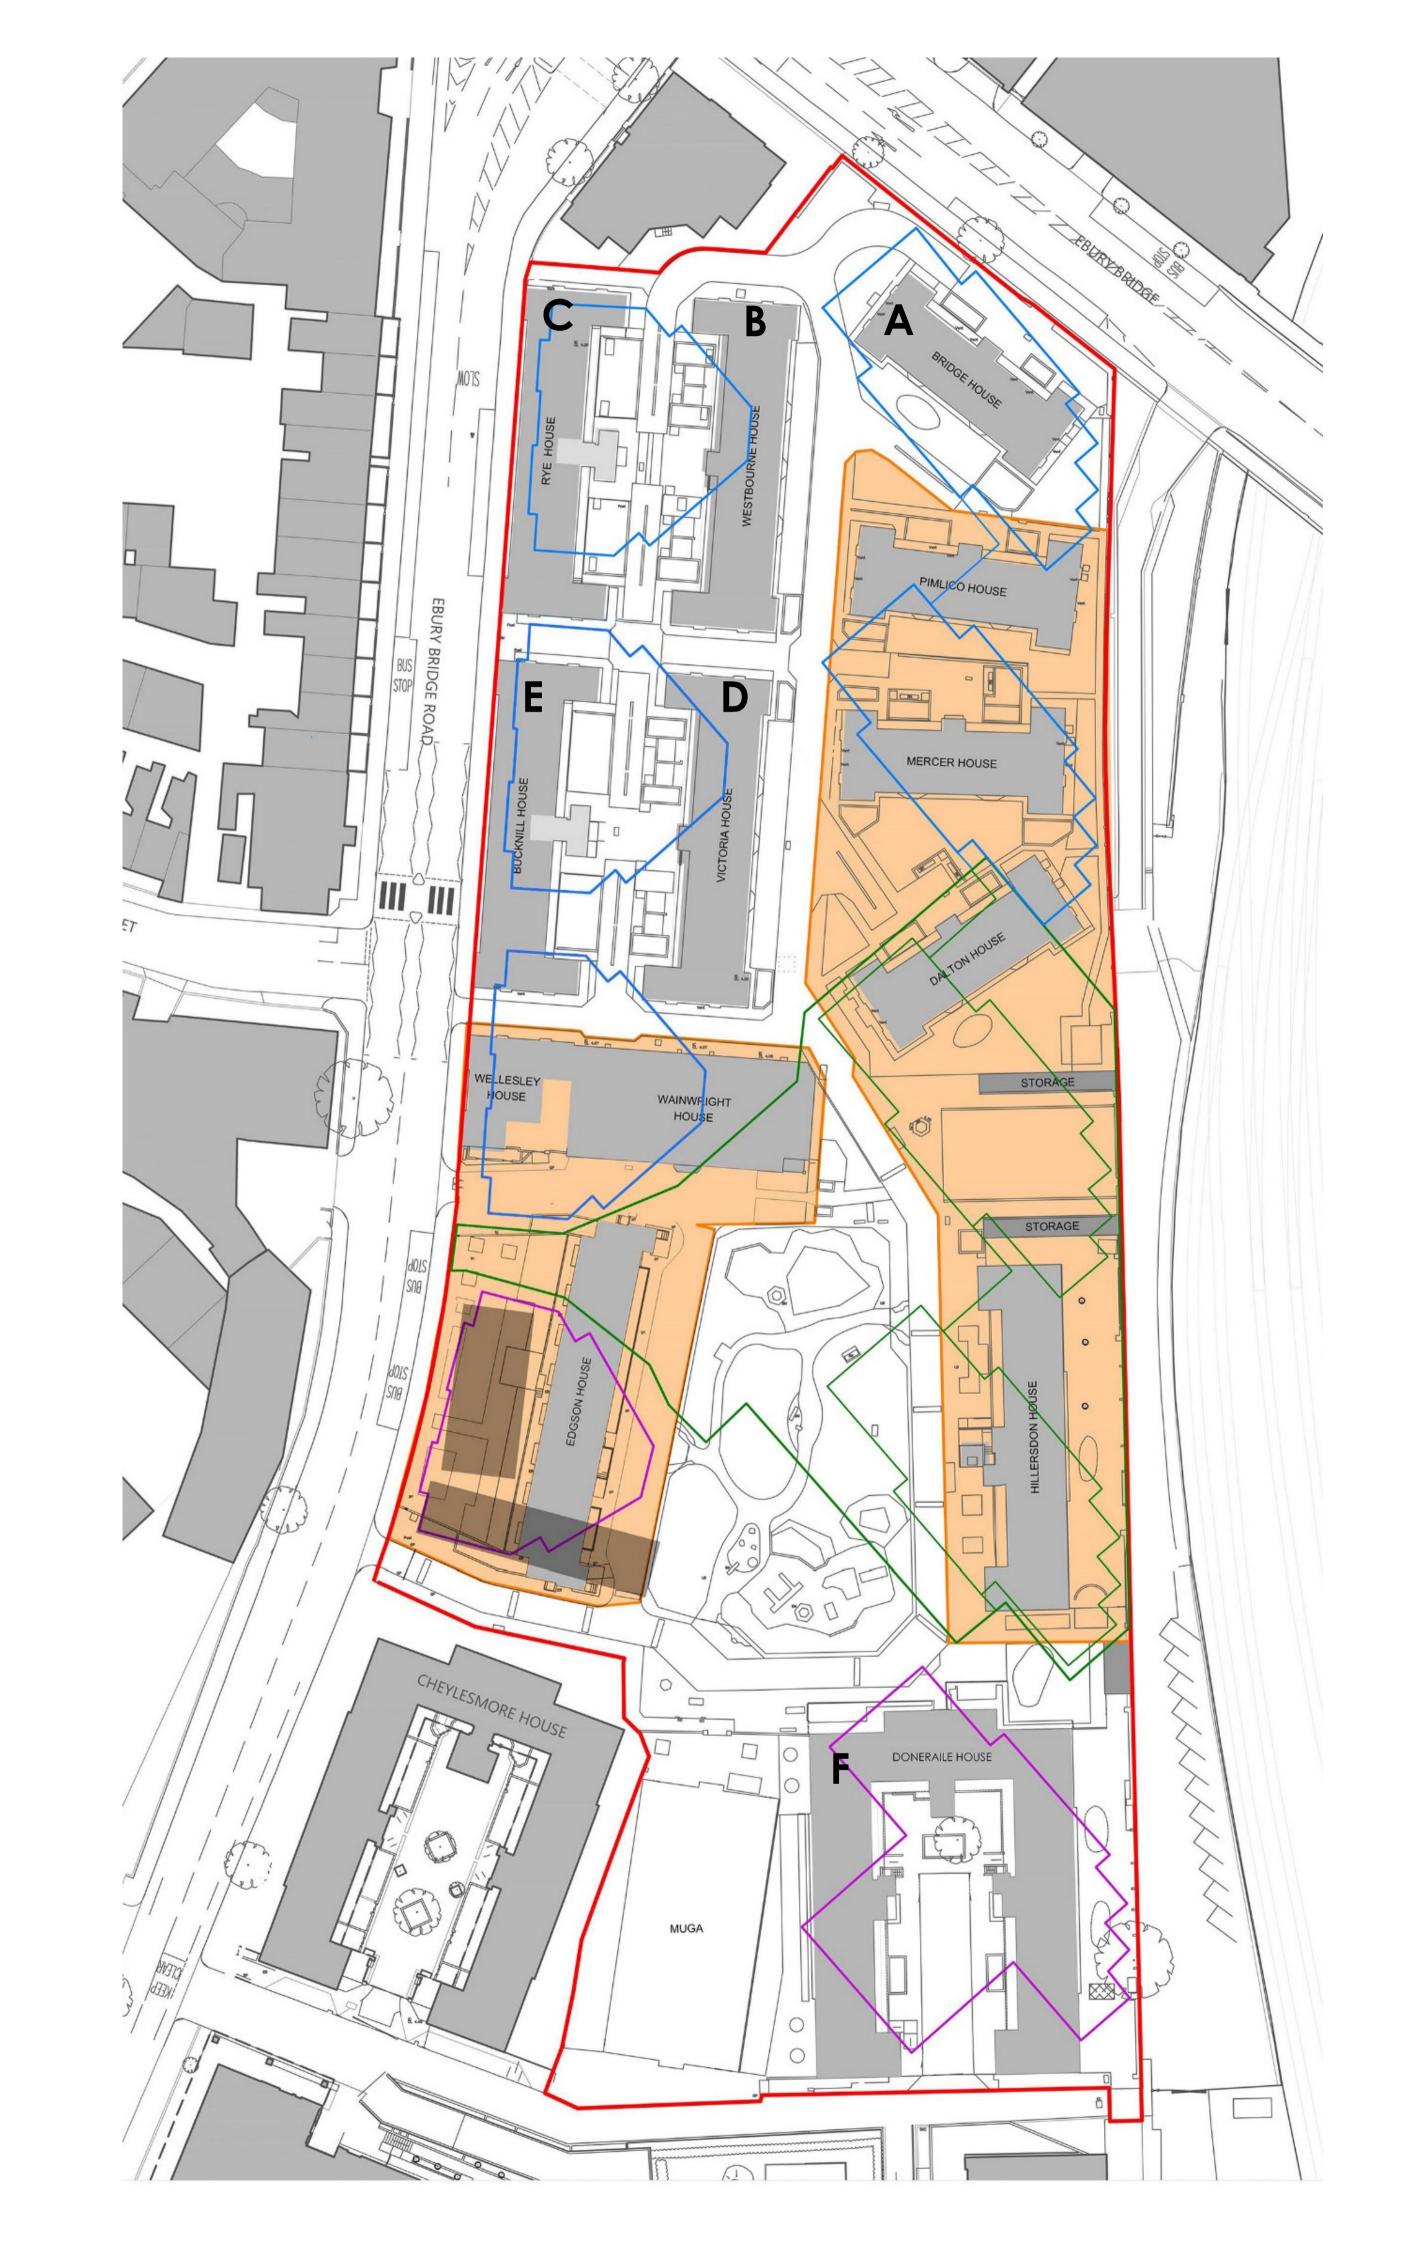

# Phasing and Vacant Possession dates

Vacant possession Key:

- A. Bridge House VP May 2023
- B. Westbourne House VP May 2023
- C. Rye House VP May 2023
- D. Victoria House VP May 2023
- E. Bucknill House VP May 2024
- F. Doneraile House VP 2026/27