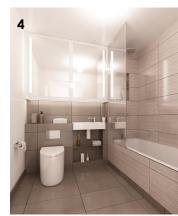

# Look and feel

Artistic illustrations: Kitchen, living, bedroom, WC and bath

# Homes artistic impression

Timber laminated Front door

Wool looped carpets

White internal doors Stainless ironmongery

**Porcelain Wall Tile** 

**Porcelain Floor Tile** 