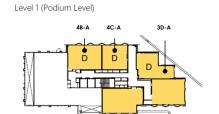

## Phase 1 - Duplex homes layout B7/B8

### **Building 8**

3D-A 3 bedroom 5 persons B7 1stF & 2ndF

3C-A

3 bedroom

5 persons

4B-A 4 bedroom 6 persons B7 1stF & 2ndF

4D-A 4 bedroom 6 persons B8 1stF & 2ndF

4C-A 4 bedroom 6 persons B7& B8 1stF & 2ndF

4A-A

4 bedroom

7 persons **B8 GF & 1stF** 

4E-A 4 bedroom 6 persons **B8 GF & 1stF** 

Lower floor

**B8 GF & 1stF** 

Lower floor

5A-A 5 bedroom 8 persons B8 1stF & 2ndF