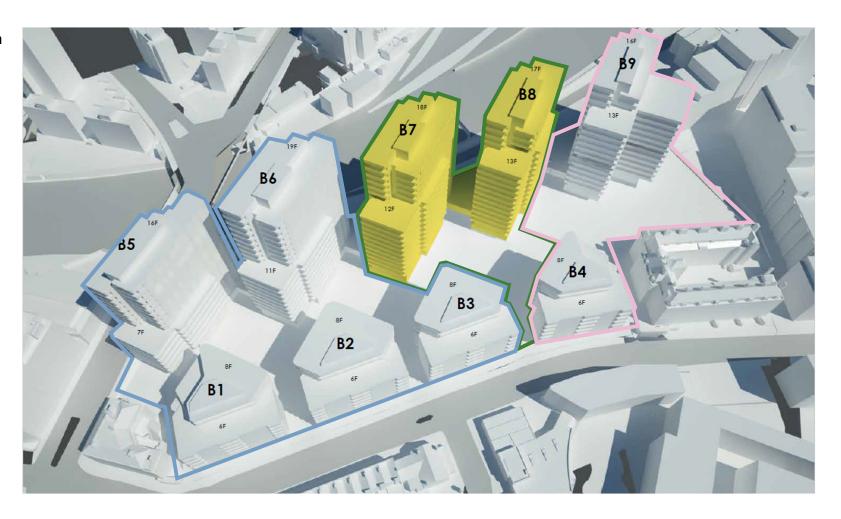

# Phasing and Practical Completion dates

Phasing and Practical Completion Key:

Phase 1
Expected PC May 2024

Phase 2 Expected PC 2027

Phase 3 Expected PC 2029

**B1-Kenilworth Mansions** 

**B2-Hyde Mansions** 

**B3-Balwick Mansions** 

**B4-Cambridge Mansions** 

**B5-Clement Apartments** 

**B6-Holmes Apartments** 

**B7-Sutherland Apartments** 

**B8-Mandeville Apartments** 

**B9-Fleming Apartments** 