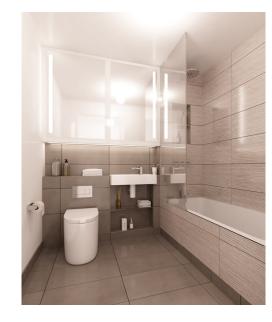

# Look and feel

Artistic illustrations: Kitchen, living, bedroom, WC and bath

# Homes artistic impression

Timber laminated Front door

Wool looped carpets

White internal doors Stainless ironmongery

**Porcelain Wall Tile** 

**Porcelain Floor Tile** 