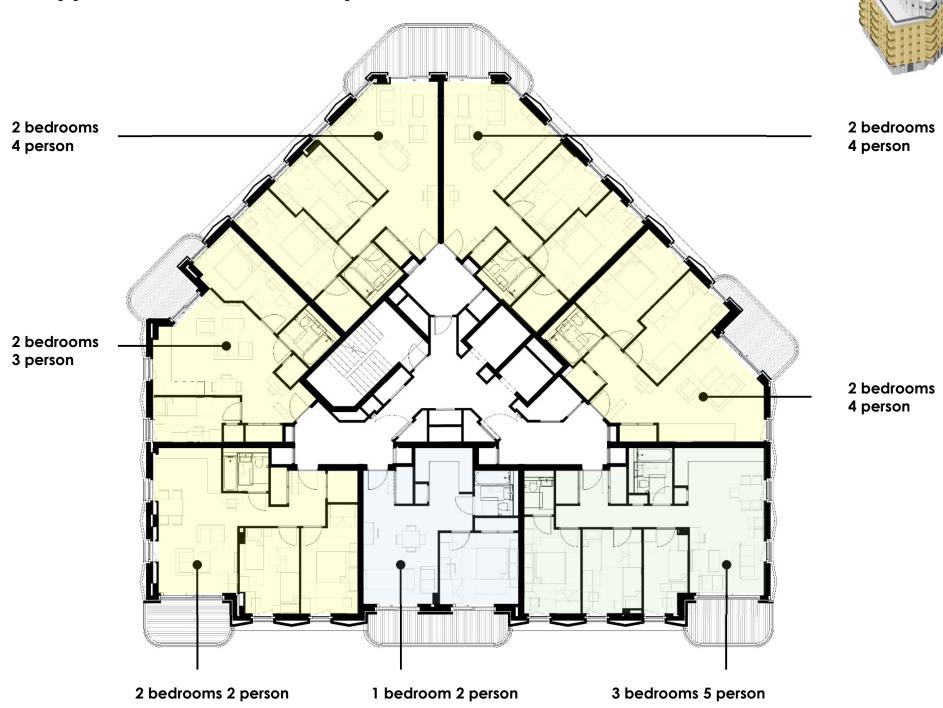

on dates

Phasing and Practical Completion Key:



Phase 1
Expected PC May 2024



Phase 2 Expected PC 2027



Phase 3 Expected PC 2029

**B1-Kenilworth Mansions** 

**B2-Hyde Mansions** 

**B3-Balwick Mansions** 

**B4-Cambridge Mansions** 

**B5-Clement Apartments** 

**B6-Holmes Apartments** 

**B7-Sutherland Apartments** 

**B8-Mandeville Apartments** 

**B9-Fleming Apartments** 



# Phasing and Vacant Possession dates

Vacant possession Key:

- A. Bridge House VP May 2023
- B. Westbourne House VP May 2023
- C. Rye House VP May 2023
- D. Victoria House VP May 2023
- E. Bucknill House VP May 2024
- F. Doneraile House VP 2026/27





# Phase 1 - Typical lower floor homes layout B7/B8





# Phase 1 - Typical upper floor homes layout B7/B8





# Phase 2 - Typical floor homes layout B1



## Phase 1 - Duplex homes layout B7/B8

### **Building 7**





### **Building 8**









3D-A 3 bedroom 5 persons B7 1stF & 2ndF

3C-A

3 bedroom

5 persons





4B-A 4 bedroom 6 persons B7 1stF & 2ndF



4D-A 4 bedroom 6 persons B8 1stF & 2ndF







4C-A 4 bedroom 6 persons B7& B8 1stF & 2ndF

4A-A

4 bedroom

7 persons **B8 GF & 1stF** 



4E-A 4 bedroom 6 persons **B8 GF & 1stF** 



Lower floor



**B8 GF & 1stF** 



Lower floor







5A-A 5 bedroom 8 persons B8 1stF & 2ndF



Upper floor



Lower floor



Upper floor



Lower floor

# Typical homes layout



# Look and feel









Artistic illustrations: Kitchen, living, bedroom, WC and bath

# Entrance and Lobby artistic impression







Terracotta tile

Precast balcony







Entrance matting Porcelain floor tile

Metal e