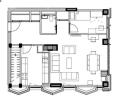

y 2023
- D. Victoria House VP May 2023
- E. Bucknill House VP May 2024
- F. Doneraile House VP 2026/27





# Phase 1 - Typical lower floor homes layout B7/B8





# Phase 1 - Typical upper floor homes layout B7/B8





# Phase 2 - Typical floor homes layout B1



## Phase 1 - Duplex homes layout B7/B8

### **Building 7**





### **Building 8**









3D-A 3 bedroom 5 persons B7 1stF & 2ndF

3C-A

3 bedroom

5 persons





4B-A 4 bedroom 6 persons B7 1stF & 2ndF



4D-A 4 bedroom 6 persons B8 1stF & 2ndF







4C-A 4 bedroom 6 persons B7& B8 1stF & 2ndF

4A-A

4 bedroom

7 persons **B8 GF & 1stF** 



4E-A 4 bedroom 6 persons **B8 GF & 1stF** 



Lower floor



**B8 GF & 1stF** 



Lower floor







5A-A 5 bedroom 8 persons B8 1stF & 2ndF



Upper floor



Lower floor



Upper floor



Lower floor

# Typical homes layout



# Look and feel









Artistic illustrations: Kitchen, living, bedroom, WC and bath

# Entrance and Lobby artistic impression







Terracotta tile

Precast balcony







Entrance matting Porcelain floor tile

Metal entrance

# Homes artistic impression













Timber laminated Front door



Wool looped carpets



White internal doors Stainless ironmongery



**Porcelain Wall Tile** 



**Porcelain Floor Tile** 

# **Ebury Views artistic impression**





Ebury Bridge Road

**Grosvenor Road**