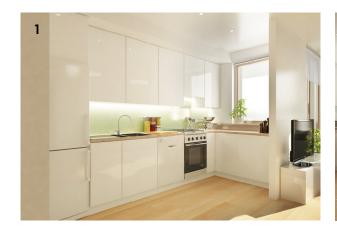

VP May 2024
- F. Doneraile House VP 2026/27





# Phase 1 - Typical lower floor homes layout B7/B8





# Phase 1 - Typical upper floor homes layout B7/B8





# Phase 2 - Typical floor homes layout B1



## Phase 1 - Duplex homes layout B7/B8

### **Building 7**





### **Building 8**









3D-A 3 bedroom 5 persons B7 1stF & 2ndF

3C-A

3 bedroom

5 persons





4B-A 4 bedroom 6 persons B7 1stF & 2ndF



4D-A 4 bedroom 6 persons B8 1stF & 2ndF







4C-A 4 bedroom 6 persons B7& B8 1stF & 2ndF

4A-A

4 bedroom

7 persons **B8 GF & 1stF** 



4E-A 4 bedroom 6 persons **B8 GF & 1stF** 



Lower floor



**B8 GF & 1stF** 



Lower floor







5A-A 5 bedroom 8 persons B8 1stF & 2ndF



Upper floor



Lower floor



Upper floor



Lower floor

# Typical homes layout



# Look and feel









Artistic illustrations: Kitchen, living, bedroom, WC and bath

# Entrance and Lobby artistic impression







Terracotta tile

Precast balcony







Entrance matting Porcelain floor tile

Metal entrance

# Homes artistic impression













Timber laminated Front door



Wool looped carpets



White internal doors Stainless ironmongery



**Porcelain Wall Tile** 



**Porcelain Floor Tile** 

# **Ebury Views artistic impression**





Ebury Bridge Road

**Grosvenor Road**