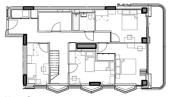

## Phase 1 - Duplex homes layout B7/B8

### **Building 7**

### **Building 8**

3D-A 3 bedroom 5 persons B7 1stF & 2ndF

3C-A

3 bedroom

5 persons

4B-A 4 bedroom 6 persons B7 1stF & 2ndF

4D-A 4 bedroom 6 persons B8 1stF & 2ndF

4C-A 4 bedroom 6 persons B7& B8 1stF & 2ndF