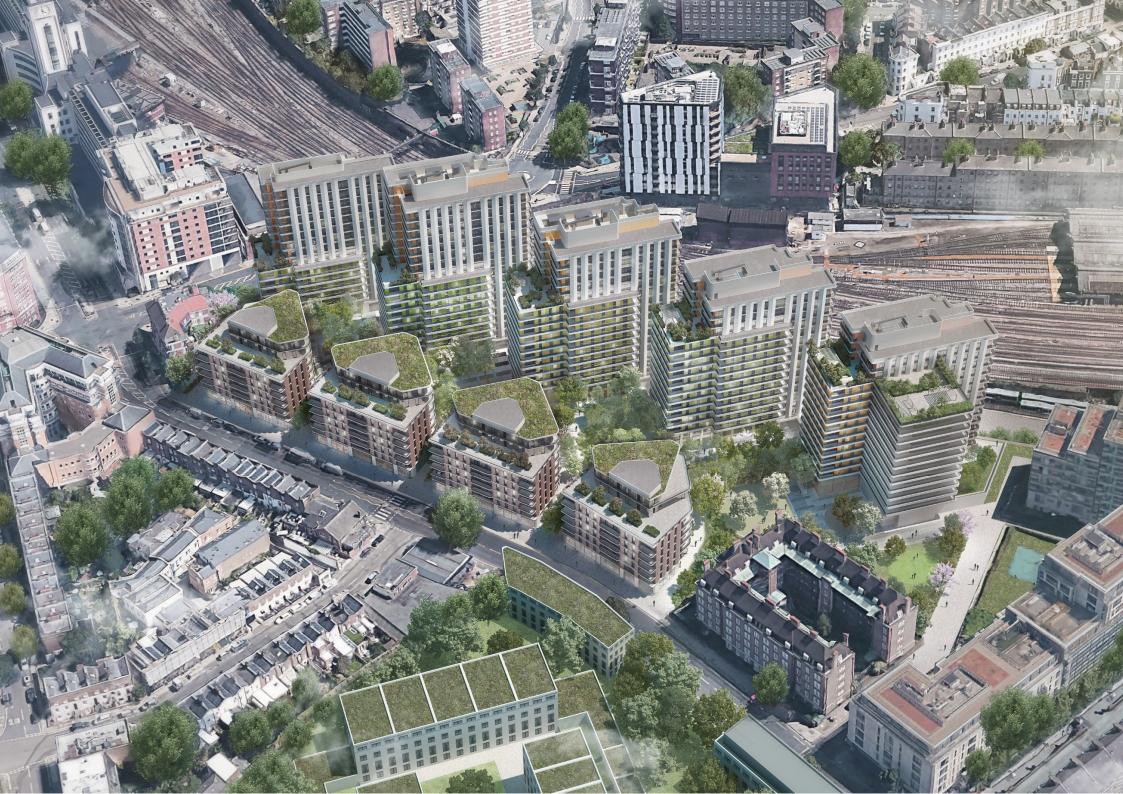

# Phasing and Practical Completion dates

Phasing and Practical Completion Key:

Phase 1
Expected PC May 2024

Phase 2 Expected PC 2027

Phase 3 Expected PC 2029

**B1-Kenilworth Mansions** 

**B2-Hyde Mansions** 

**B3-Balwick Mansions** 

**B4-Cambridge Mansions** 

**B5-Clement Apartments** 

**B6-Holmes Apartments** 

**B7-Sutherland Apartments** 

**B8-Mandeville Apartments** 

**B9-Fleming Apartments** 