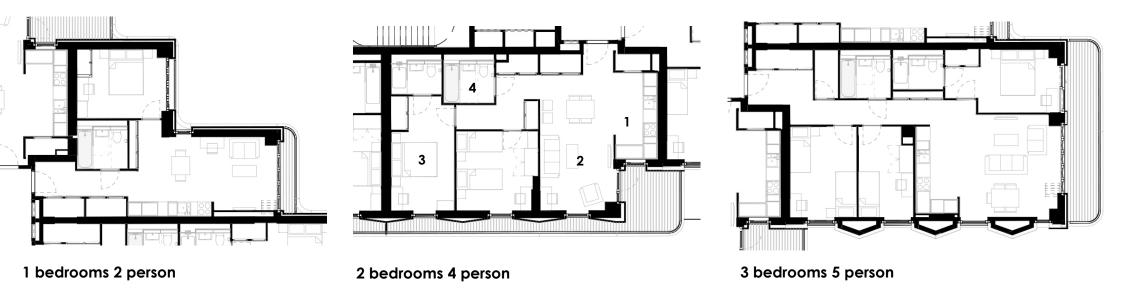

- E. Bucknill House VP May 2024
- F. Doneraile House VP 2026/27





# Phase 1 - Typical lower floor homes layout B7/B8





# Phase 1 - Typical upper floor homes layout B7/B8





# Phase 2 - Typical floor homes layout B1



## Phase 1 - Duplex homes layout B7/B8

### **Building 7**





### **Building 8**









3D-A 3 bedroom 5 persons B7 1stF & 2ndF

3C-A

3 bedroom

5 persons





4B-A 4 bedroom 6 persons B7 1stF & 2ndF



4D-A 4 bedroom 6 persons B8 1stF & 2ndF







4C-A 4 bedroom 6 persons B7& B8 1stF & 2ndF

4A-A

4 bedroom

7 persons **B8 GF & 1stF** 



4E-A 4 bedroom 6 persons **B8 GF & 1stF** 



Lower floor



**B8 GF & 1stF** 



Lower floor







5A-A 5 bedroom 8 persons B8 1stF & 2ndF



Upper floor



Lower floor



Upper floor



Lower floor

# Typical homes layout



# Look and feel









Artistic illustrations: Kitchen, living, bedroom, WC and bath

# Entrance and Lobby artistic impression







Terracotta tile

Precast balcony







Entrance matting Porcelain floor tile

Metal entrance

# Homes artistic impression













Timber laminated Front door



Wool looped carpets



White internal doors Stainless ironmongery



**Porcelain Wall Tile** 



**Porcelain Floor Tile** 

# **Ebury Views artistic impression**





Ebury Bridge Road

**Grosvenor Road**