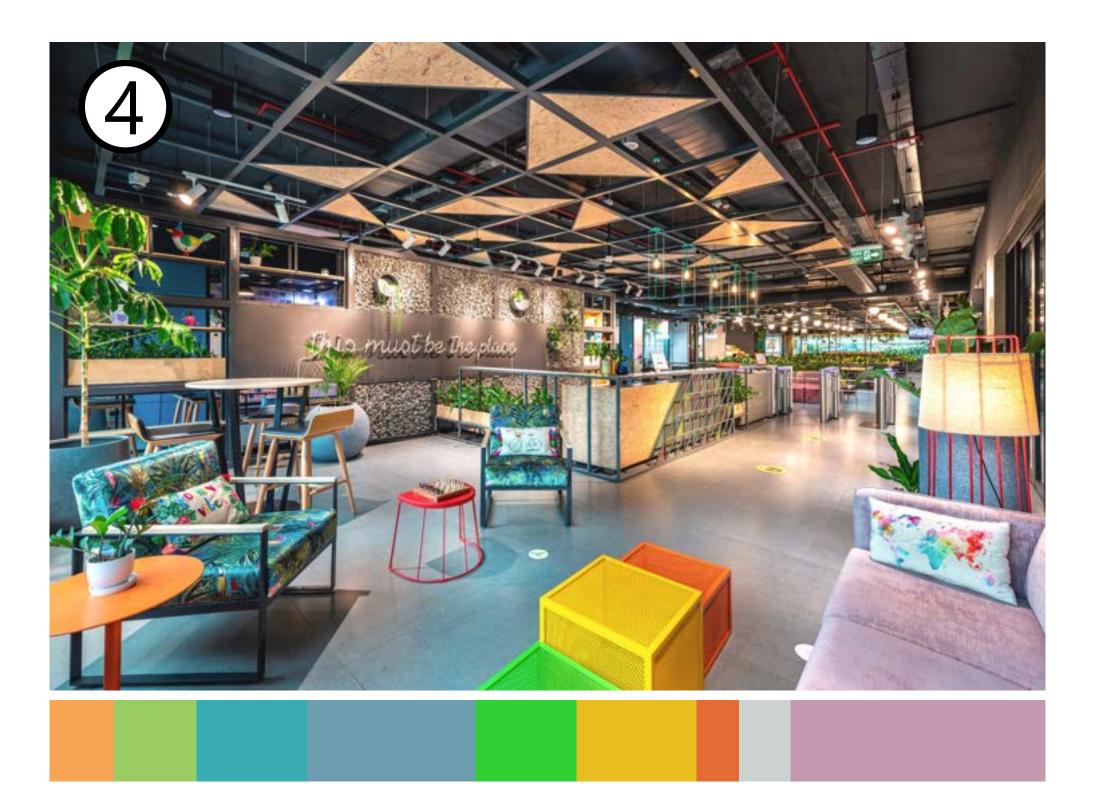

# **Community space vibe... what do you prefer?**

- Mature
- Exposed services
- Natural light
- Raw/warm materials
- Minimalist design
- Kitchenette

- Nature
- Fun
- Creativity
- Bright and bold colours
- Artistic

- Colourful and bright
- Vibrant
- Playful
- Open
- White and clean
- Activity space

- Warm
- Natural light
- Wood tones
- Soft colours and textures
- Classic style