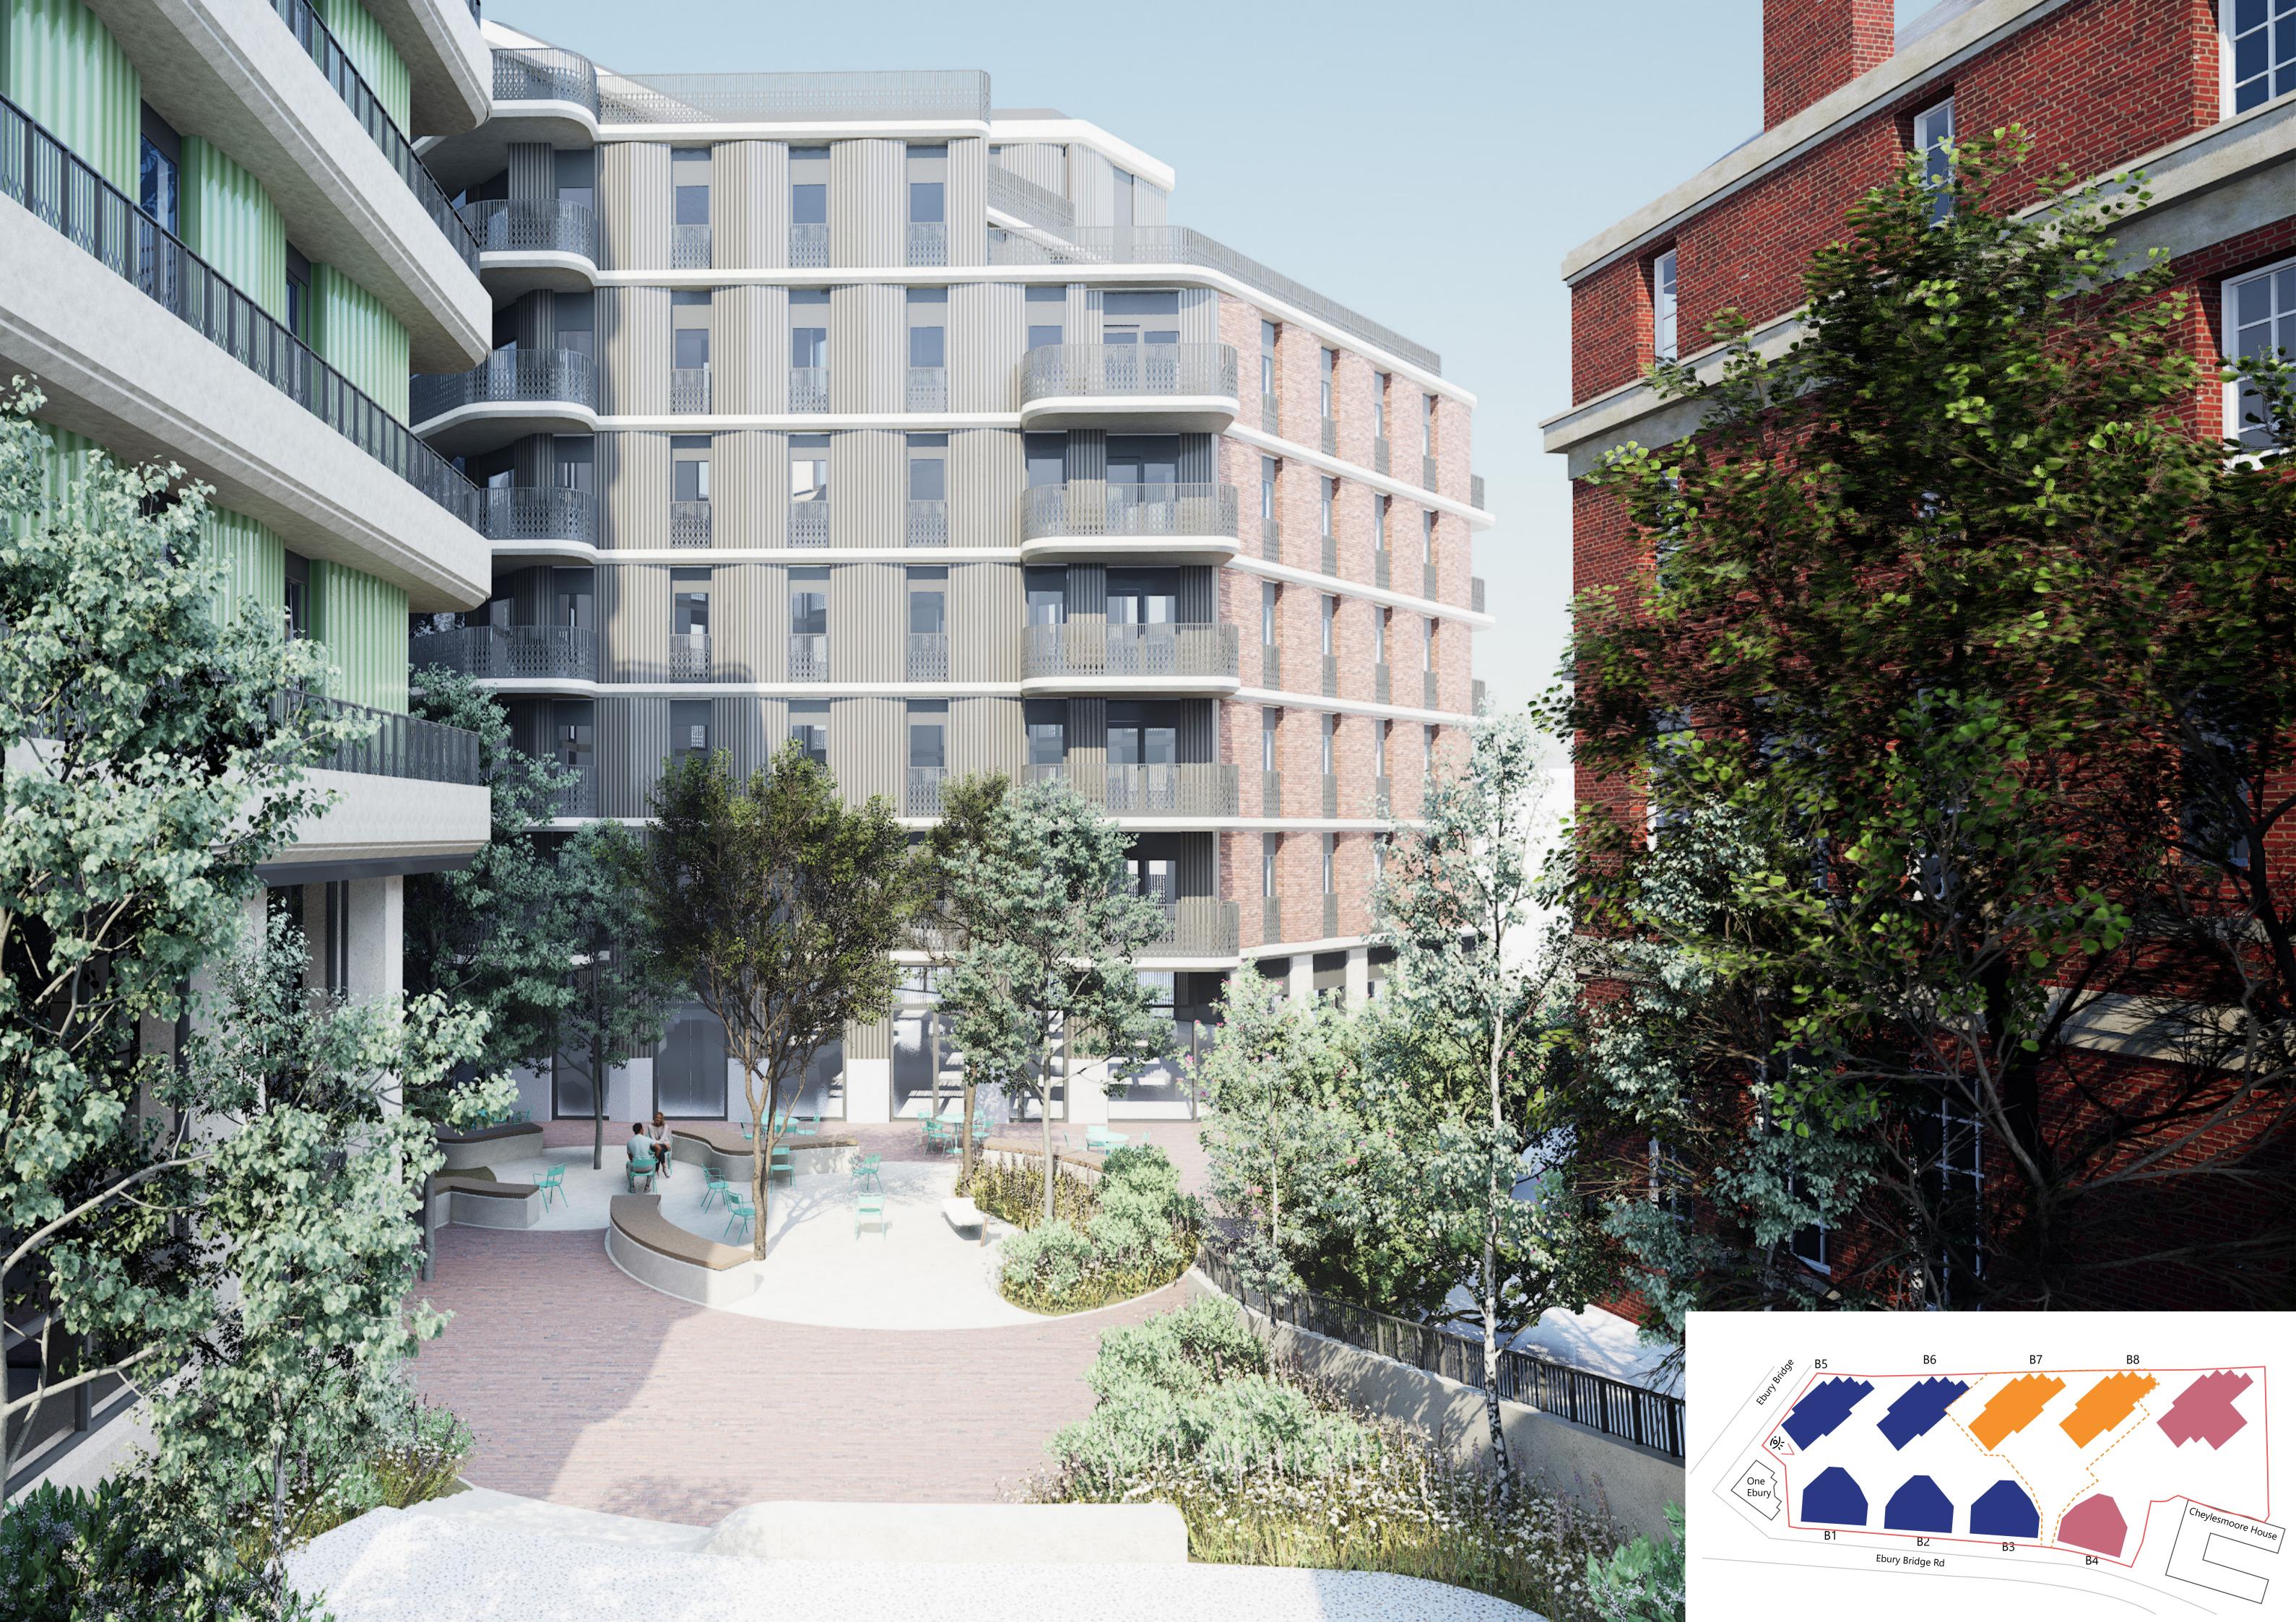

# Potential Non-Residential uses – Masterplan

#### **B5**

1 – Office space

#### **B1**

- 2 Community space
- 3 Convenience
- 4 Pharmacy

#### **B2**

- 5 Flexible retail space
- 6 Wine bar

#### **B**3

- 7 Restaurant 8 – Flexible retail space

#### **B7**

- **B4**
- 9 Management Hub
- Beauty Bridal

**B9** 

10 – Estate agent/ 11 – Café/Interiors/

- 12 Fitness 13 – Café/juice bar
- 14 Nursery