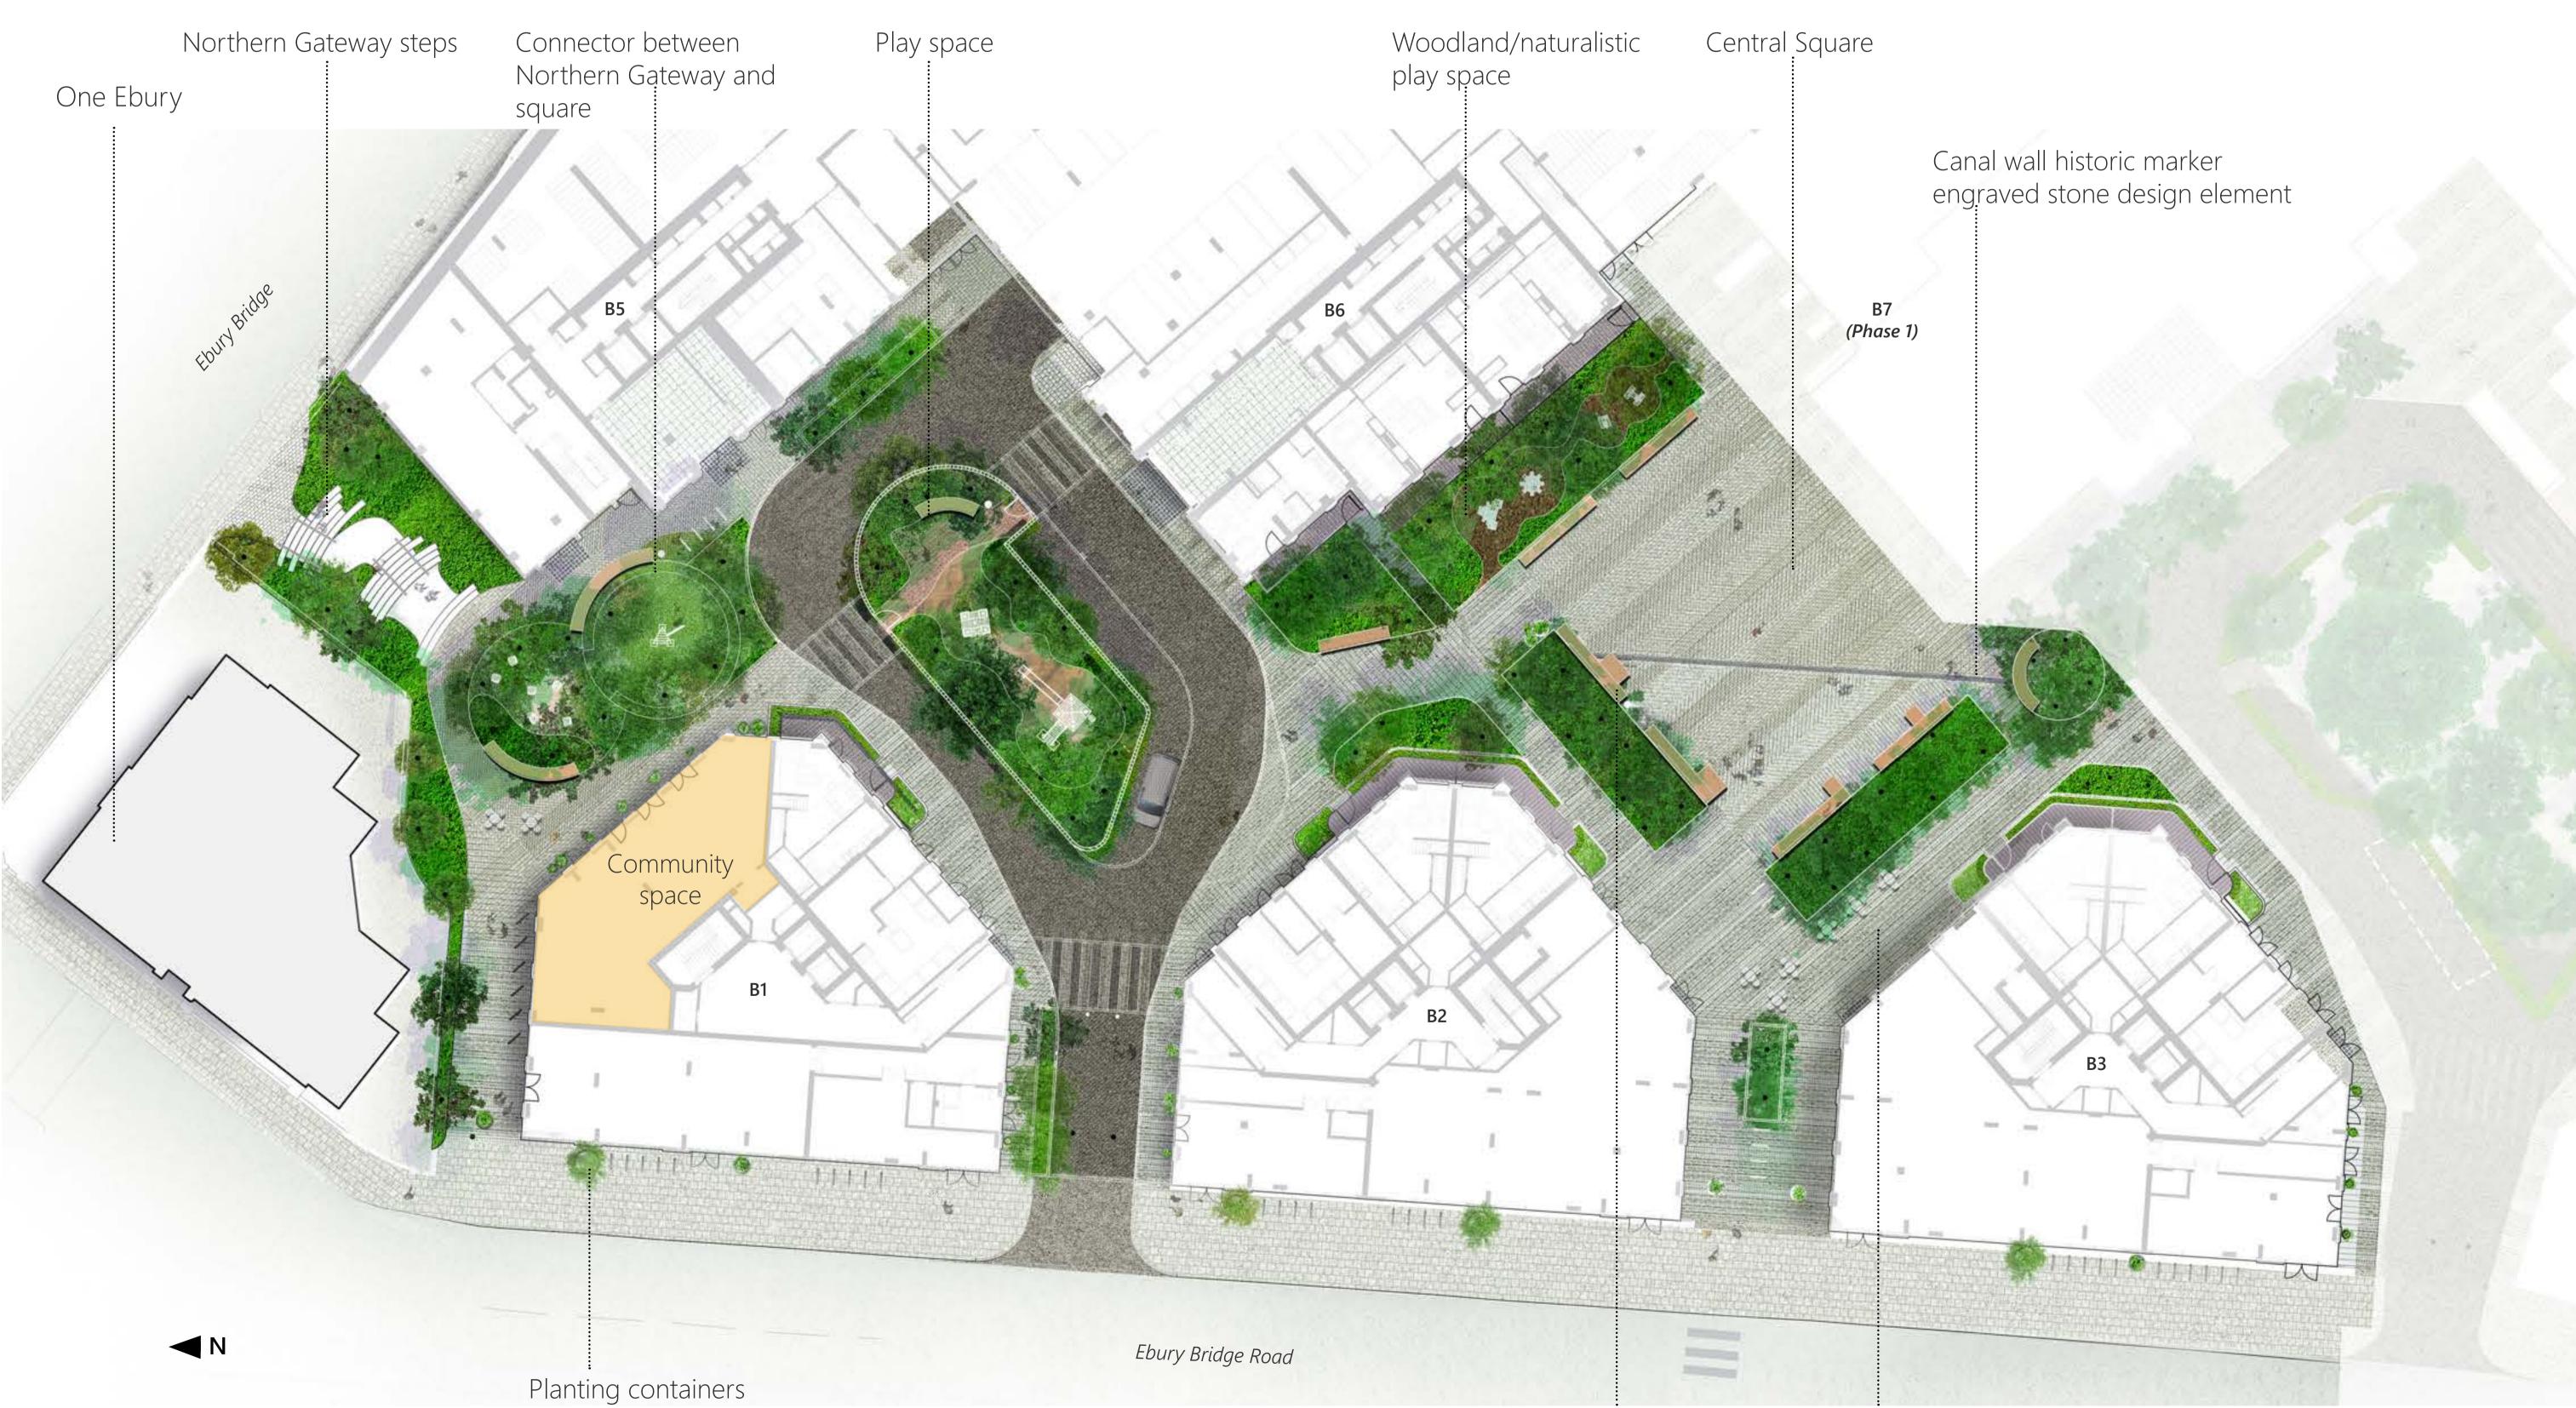

# Phase 2 Landscape Design

various sizes, doorway guard/buffers

Benches with varied backrests + chaise lounge extensions

Restaurant/cafe outdoor seating area