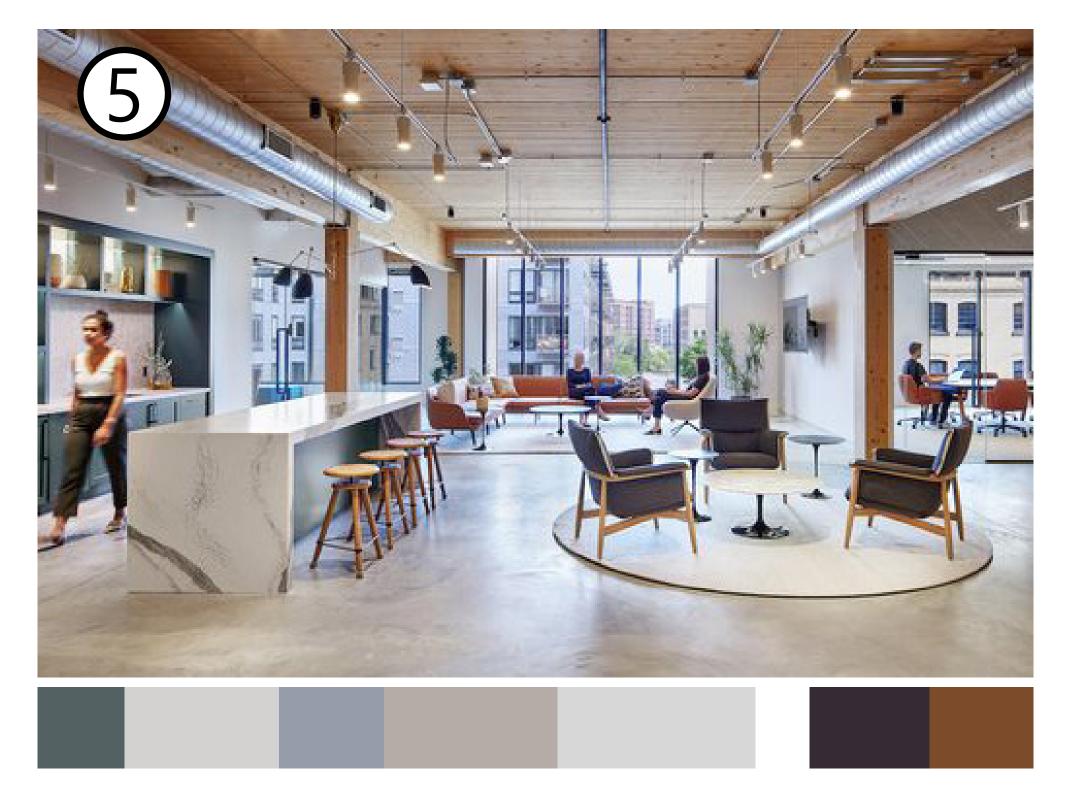

# **Community space vibe... what do you prefer?**

- Mature
- Exposed services
- Natural light
- Raw/warm materials
- Minimalist design
- Kitchenette

- Nature
- Fun
- Creativity
- Bright and bold colours
- Artistic

- Colourful and bright
- Vibrant
- Playful
- Open
- White and clean
- Activity space

- Warm
- Natural light
- Wood tones
- Soft colours and textures
- Classic style