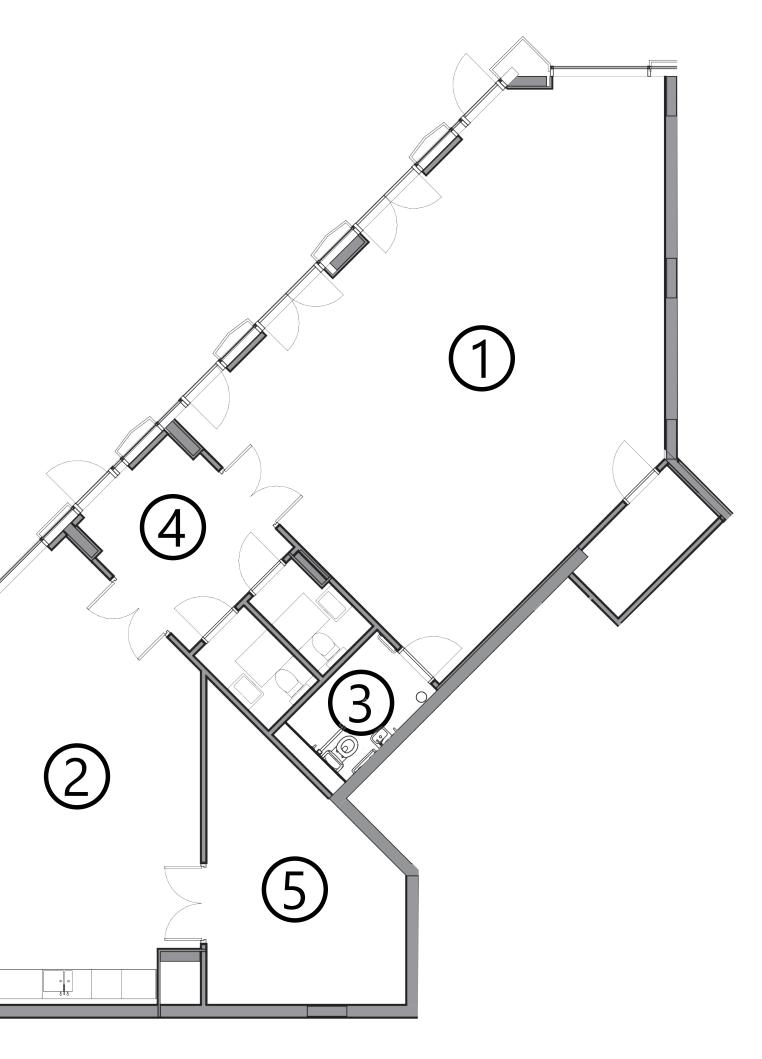

# **Community Space Zones:**

1 - Community space

2 - Community space with kitchenette 3 - Accessible wc

4 - Entrance

5 - Storage