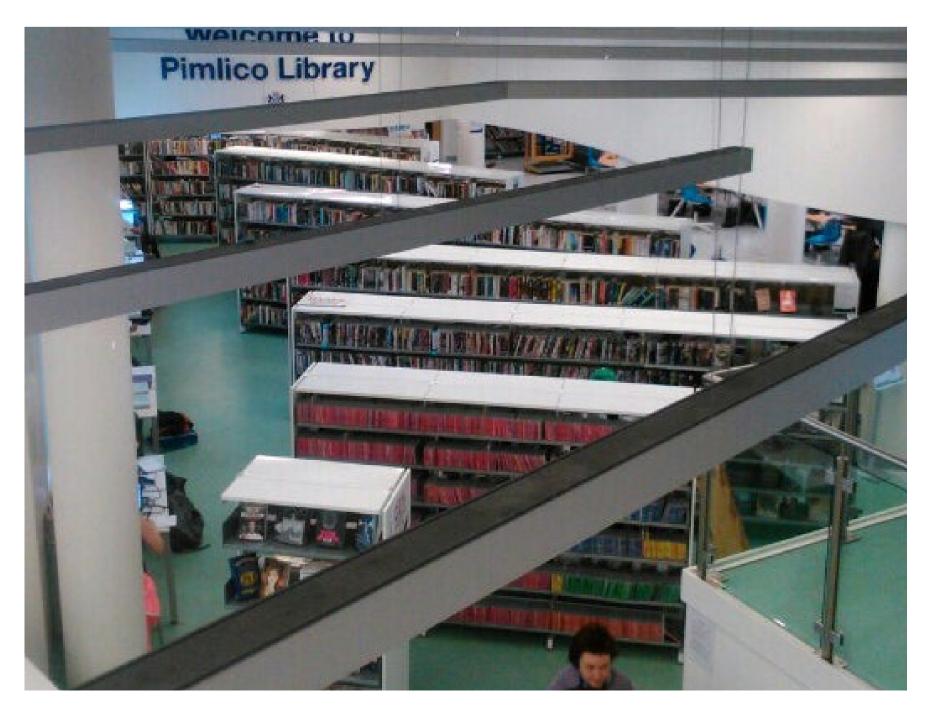

## **Pimlico Library**

## **Uses & Activities:**

- Free wifi
- scanning
- Reading group
- Room for hire

• Advocacy/representation • Arts and cultural activities Education/Play (children/young)

• Education/Training (adults) • Getting people into work Group outings and social activities Health information and • Healthy eating and fitness • Mental health and wellbeing

• Business information point • Computers - book a PC

• Large number of books • Photocopying, printing and