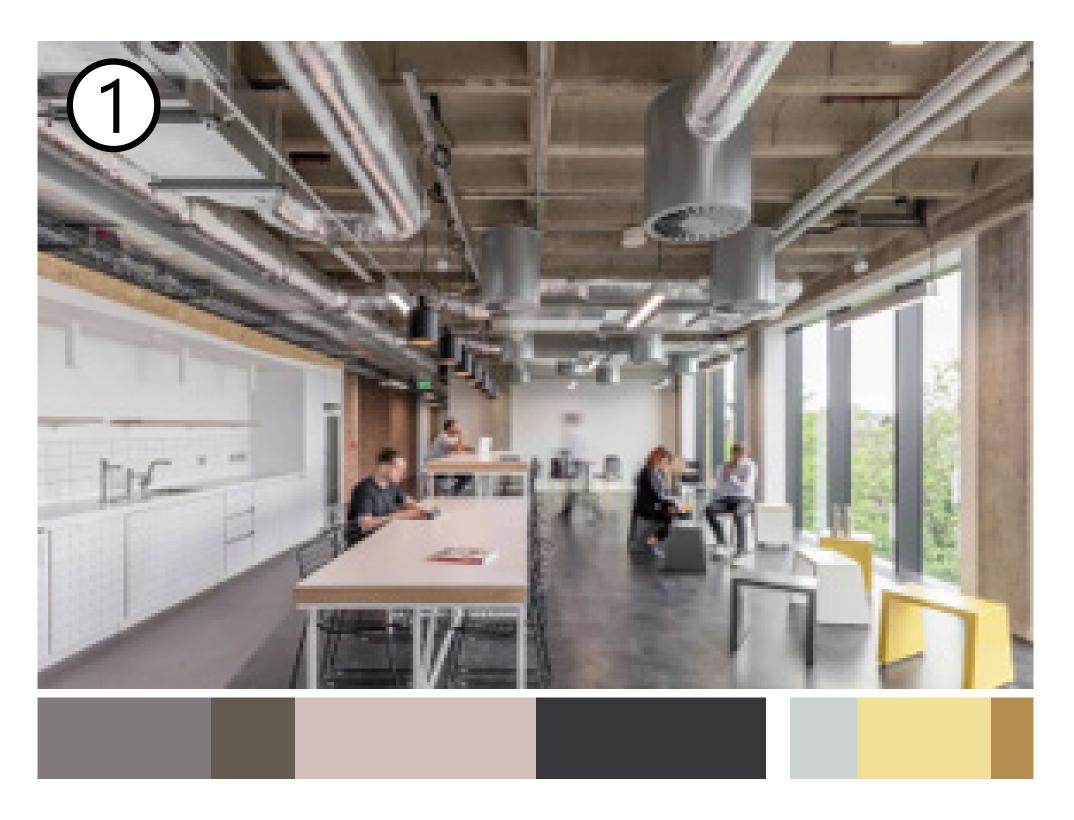

# **Community space vibe... what do you prefer?**

- Mature
- Exposed services
- Natural light
- Raw/warm materials
- Minimalist design
- Kitchenette

- Nature
- Fun
- Creativity
- Bright and bold colours
- Artistic

- Colourful and bright
- Vibrant
- Playful
- Open
- White and clean
- Activity space

- Warm
- Natural light
- Wood tones
- Soft colours and textures
- Classic style