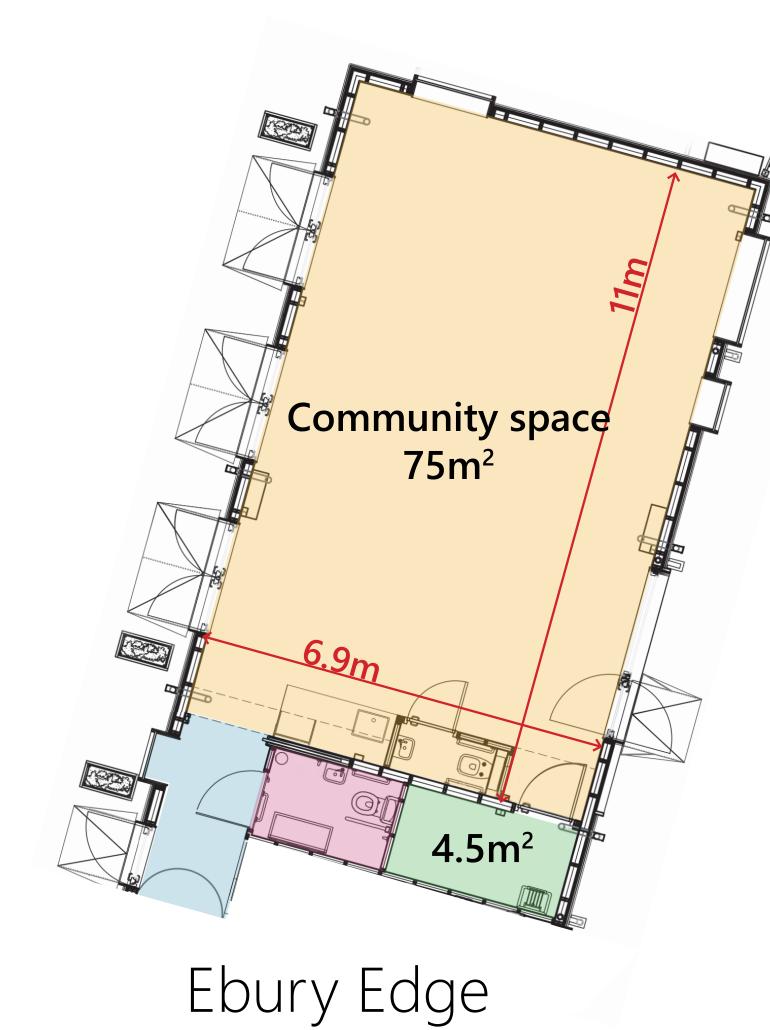

# **Community Space Zones:**

1 - Community space

2 - Community space with kitchenette 3 - Accessible wc

4 - Entrance

5 - Storage