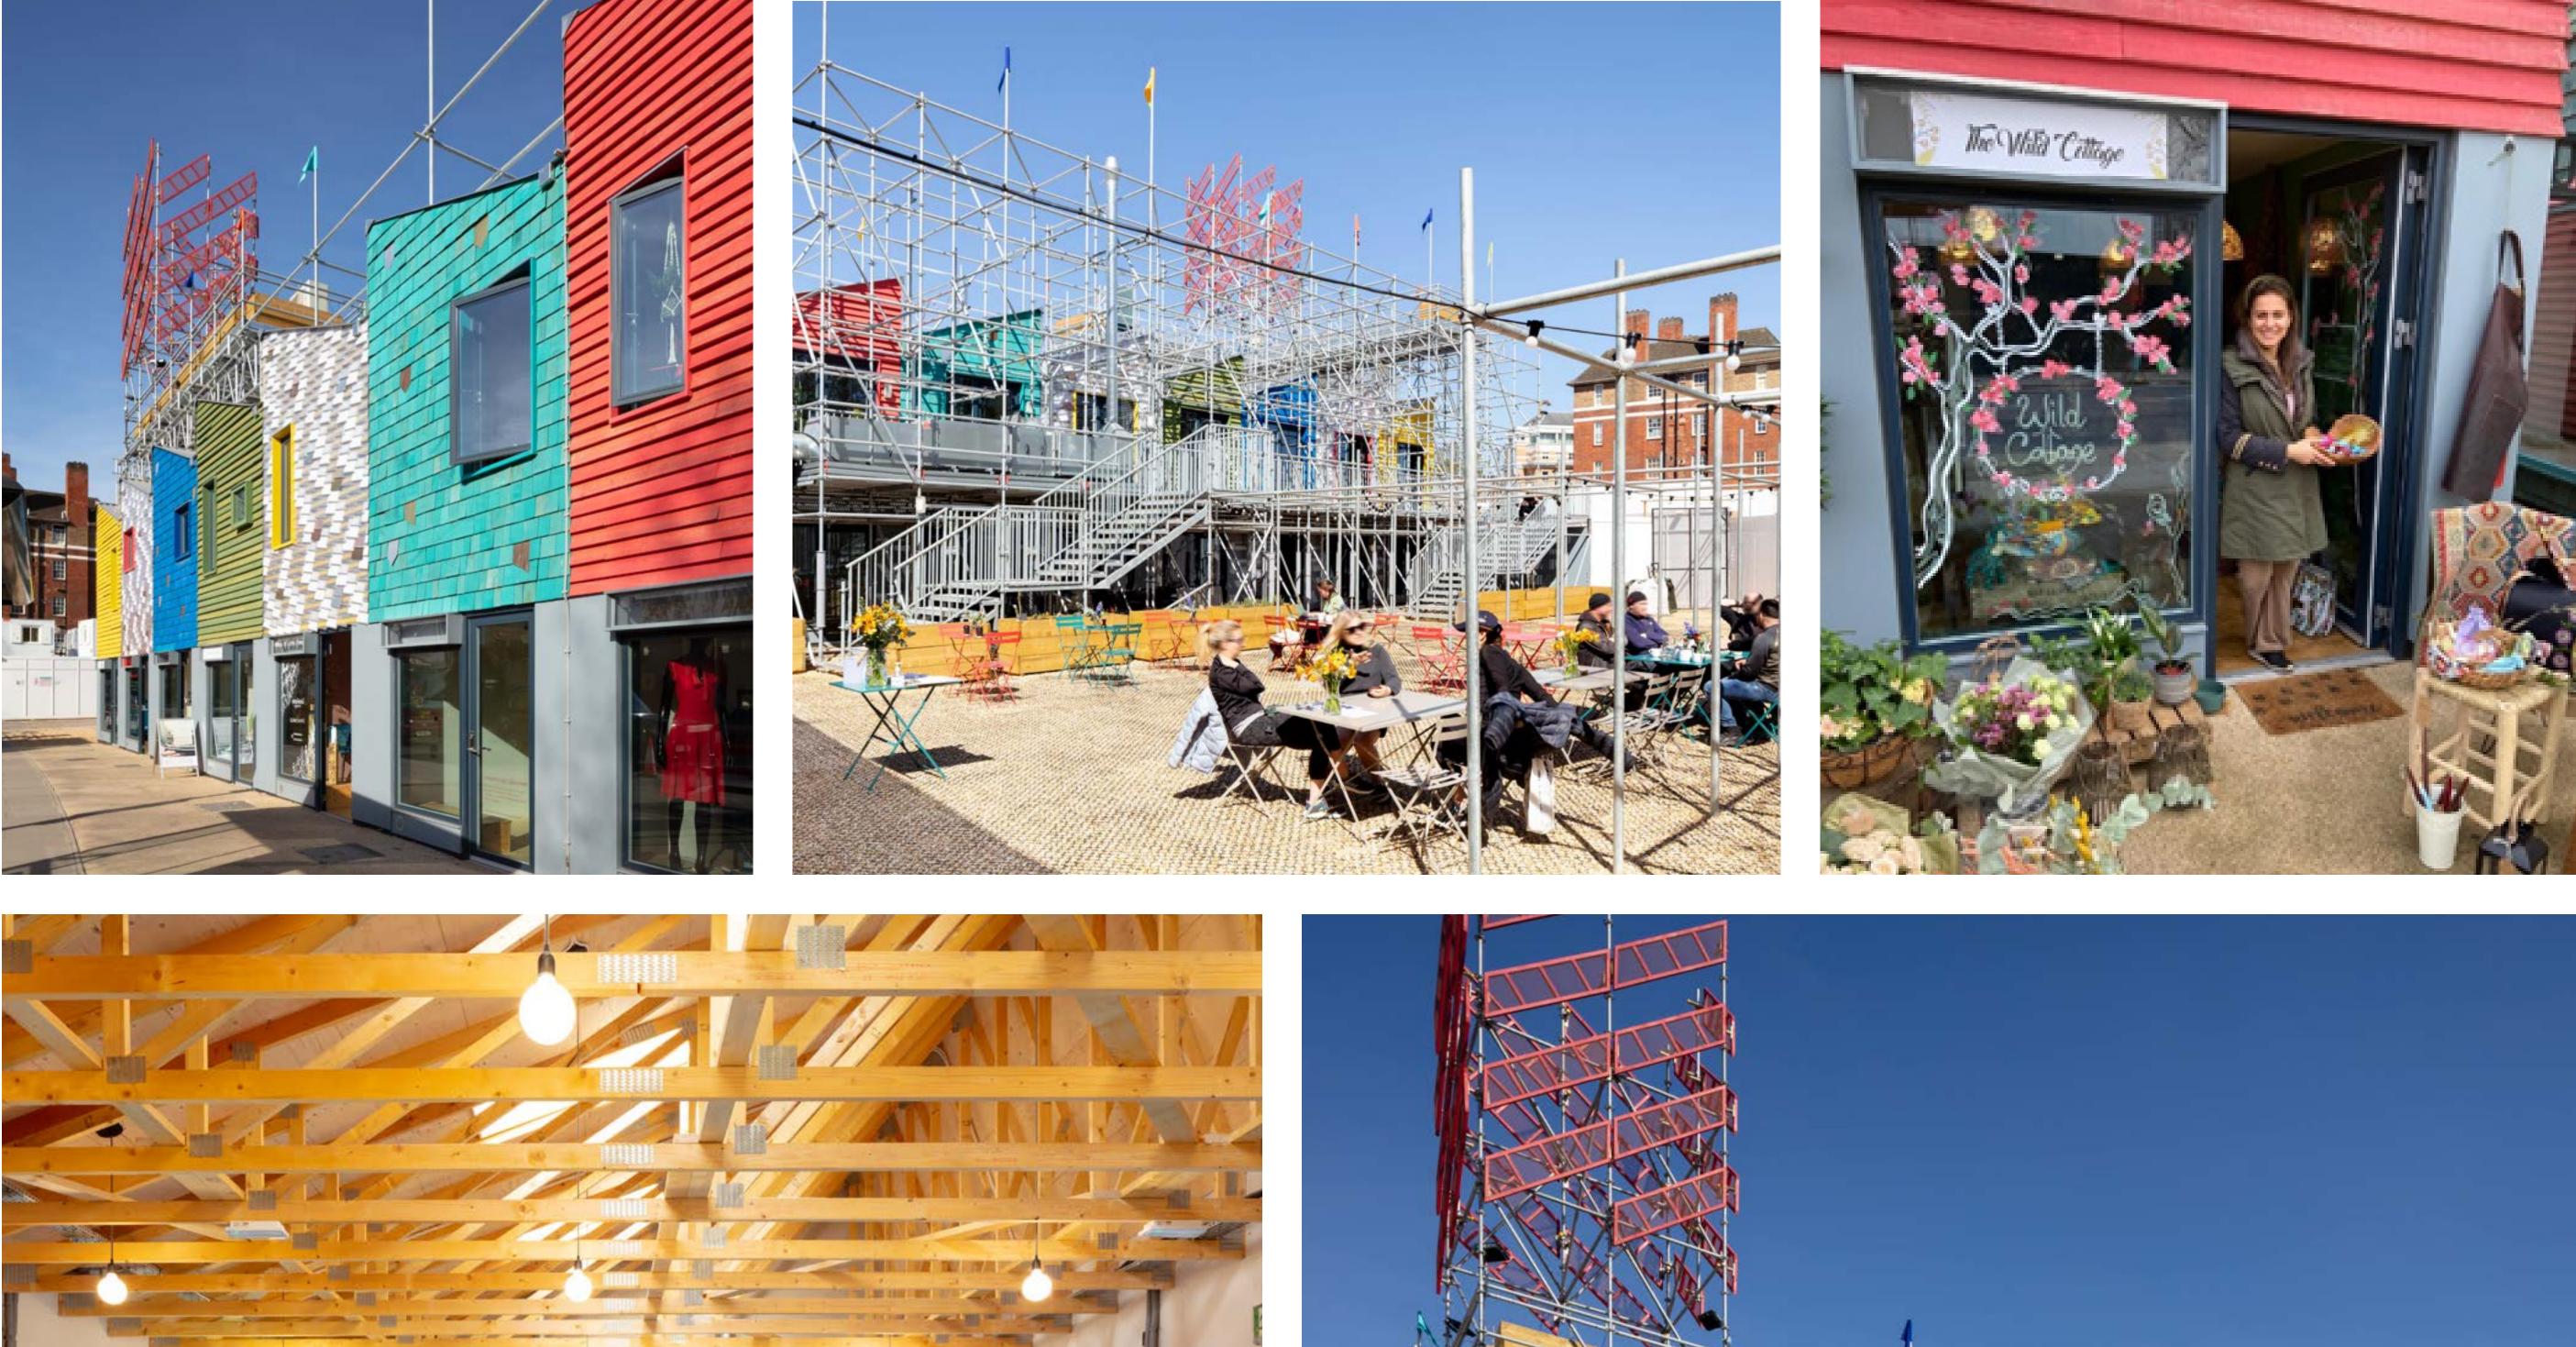

# Ebury Edge... what we have learnt

# How has it been used?

#### Current ones/regular

- Day Care Every Wednesday and Thursday, 8am 4pm
- Tango Classes Every Thursday, 7.30 pm 9.30pm
- consecutive weeks
- Consultation events

#### Past activities

- Ceramic workshops
- Art/Art & Crafts market (community courtyard)

#### Regular

Christmas, Community BBQs/Street Food)

## Occasionally

- Kids' birthday parties
- 1 x Wedding

# What do you think has been successful?

# What could be better?

• Citizens Advice – Every second Tuesday of the month, 9am to 12pm • Yoga classes – From Monday 27 February, 5.30pm for 10

• Health and Wellbeing classes/workshops (i.e., natural skin care etc)

• WCC / Partners Community events (Easter, Summer, Halloween,