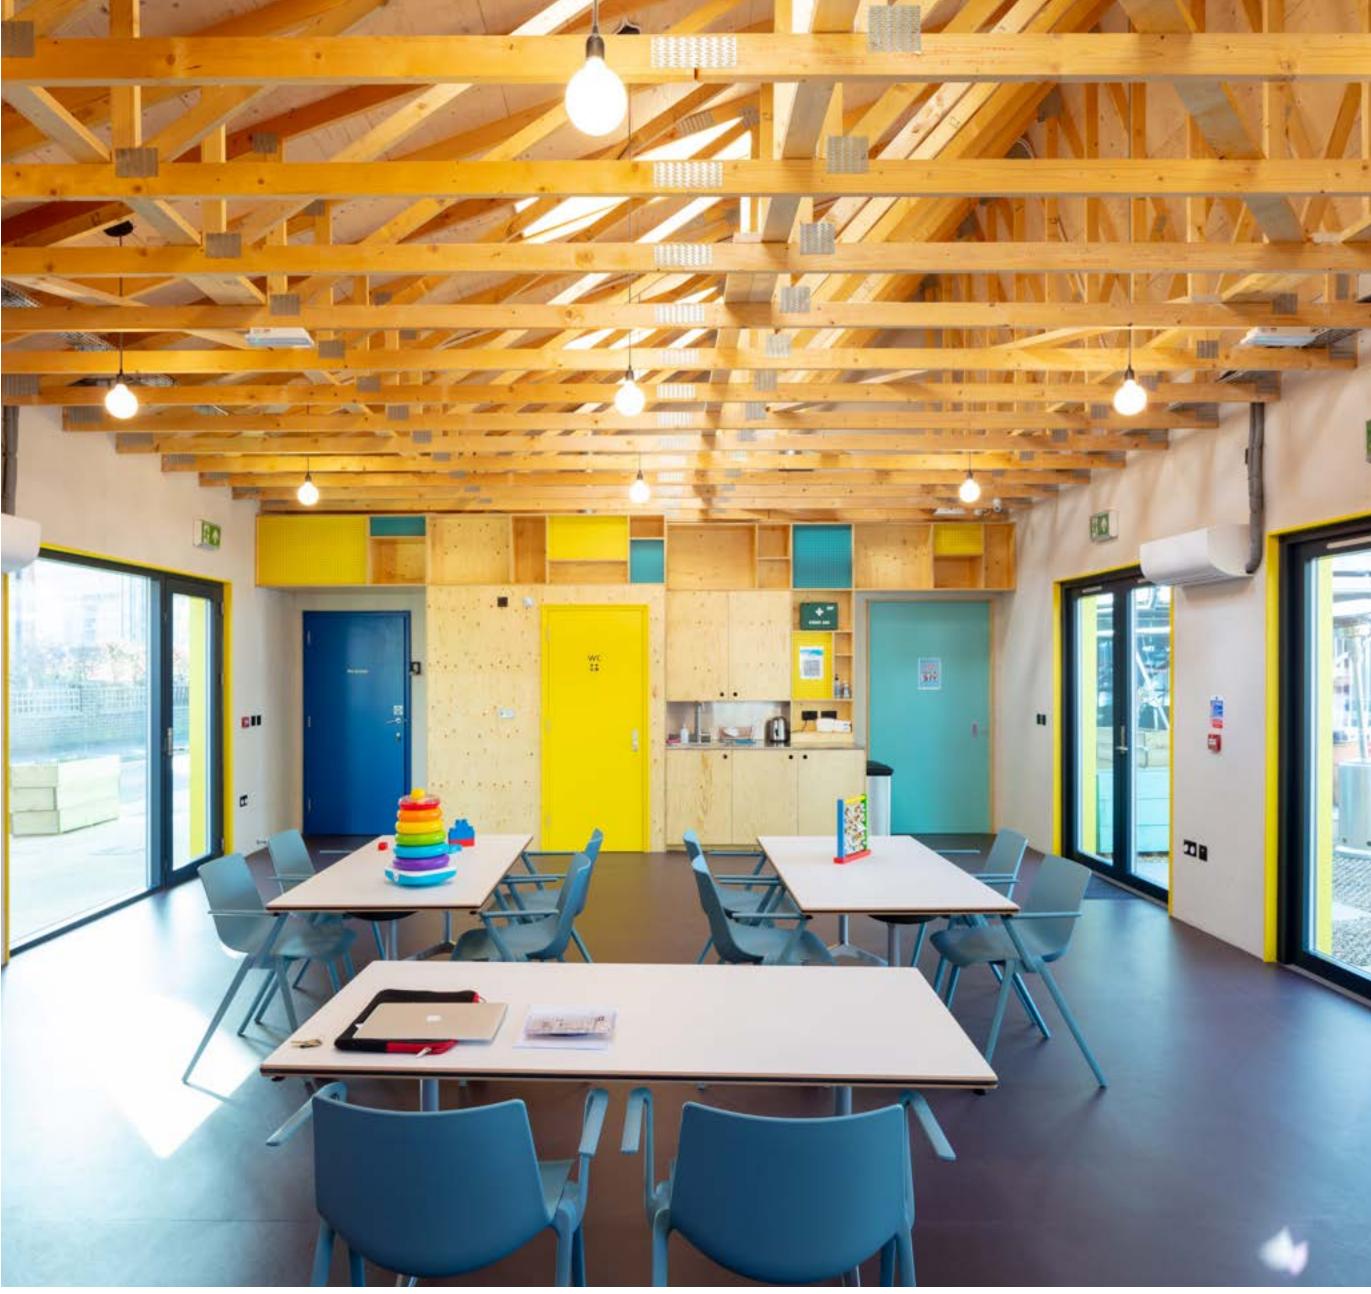

ted plasterboard walls

- - Nice aesthetic
- Works with architecture
- Cost-effective and easy to install

Preferred Zone:



# Vinyl flooring

- £ 🗕
- Versatile variety of colours & patterns
- Comfort & insulation cushioned surface Cost effective

Preferred Zone:



Wood walls

£££

£££

- Durability and longevity
- Sustainability
- Warmth and natural beauty

Preferred Zone:



## Wood flooring

£££ • Easy to maintain Hard-wearing Timeless style Preferred Zone:



£££



**Floor tiles** 

→ £££

 Easy to install High-end look Environmentally friendly material

Preferred Zone:



# **Community Space Zones:**



1 - Community space

2 - Community space with kitchenette 3 - Accessible wc

4 - Entrance

5 - Storage

# Other materials, please suggest:



# Ebury Edge... what we have learnt







# How has it been used?

#### Current ones/regular

- Day Care Every Wednesday and Thursday, 8am 4pm
- Tango Classes Every Thursday, 7.30 pm 9.30pm
- consecutive weeks
- Consultation events

#### Past activities

- Ceramic workshops
- Art/Art & Crafts market (community courtyard)

#### Regular

Christmas, Community BBQs/Street Food)

## Occasionally

- Kids' birthday parties
- 1 x Wedding

# What do you think has been successful?

# What could be better?



• Citizens Advice – Every second Tuesday of the month, 9am to 12pm • Yoga classes – From Monday 27 February, 5.30pm for 10

• Health and Wellbeing classes/workshops (i.e., natural skin care etc)

• WCC / Partners Community events (Easter, Summer, Halloween,



# Ebury Edge... what we have learnt







# How has it been used?

####