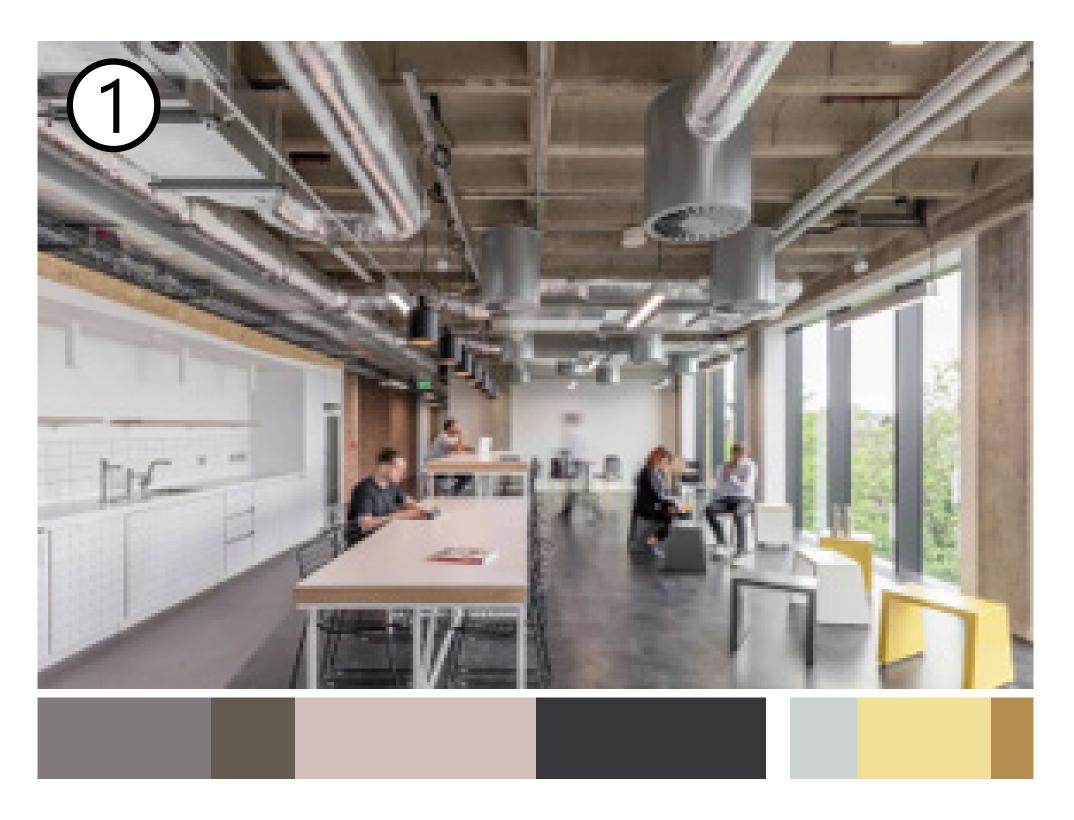

Other, please suggest:







Proposed community space







Toilet



Entrance



# How do you want to use the space?

| A place to work                                |  |
|------------------------------------------------|--|
| Homework club                                  |  |
| A place for celebrations                       |  |
| A place for activities dance,<br>yoga, singing |  |
| Child care facilities                          |  |
| A place to host a dinner                       |  |
| Internet and coffee                            |  |
| Films and music                                |  |
| Baby morning                                   |  |

# Other, please suggest:







Proposed community space







Toilet



Entrance



# **Community space vibe... what do you prefer?**



- Mature
- Exposed services
- Natural light
- Raw/warm materials
- Minimalist design
- Kitchenette



- Nature
- Fun
- Creativity
- Bright and bold colours
- Artistic



- Colourful and bright
- Vibrant
- Playful
- Open
- White and clean
- Activity space



- Warm
- Natural light
- Wood tones
- Soft colours and textures
- Classic style







# What do you like about the space?

| 1:         |  |  |
|------------|--|--|
| Ι.         |  |  |
|            |  |  |
|            |  |  |
|            |  |  |
|            |  |  |
|            |  |  |
|            |  |  |
|            |  |  |
|            |  |  |
|            |  |  |
|            |  |  |
|            |  |  |
|            |  |  |
| <b>つ</b> . |  |  |
| 2:         |  |  |
|            |  |  |
|            |  |  |
|            |  |