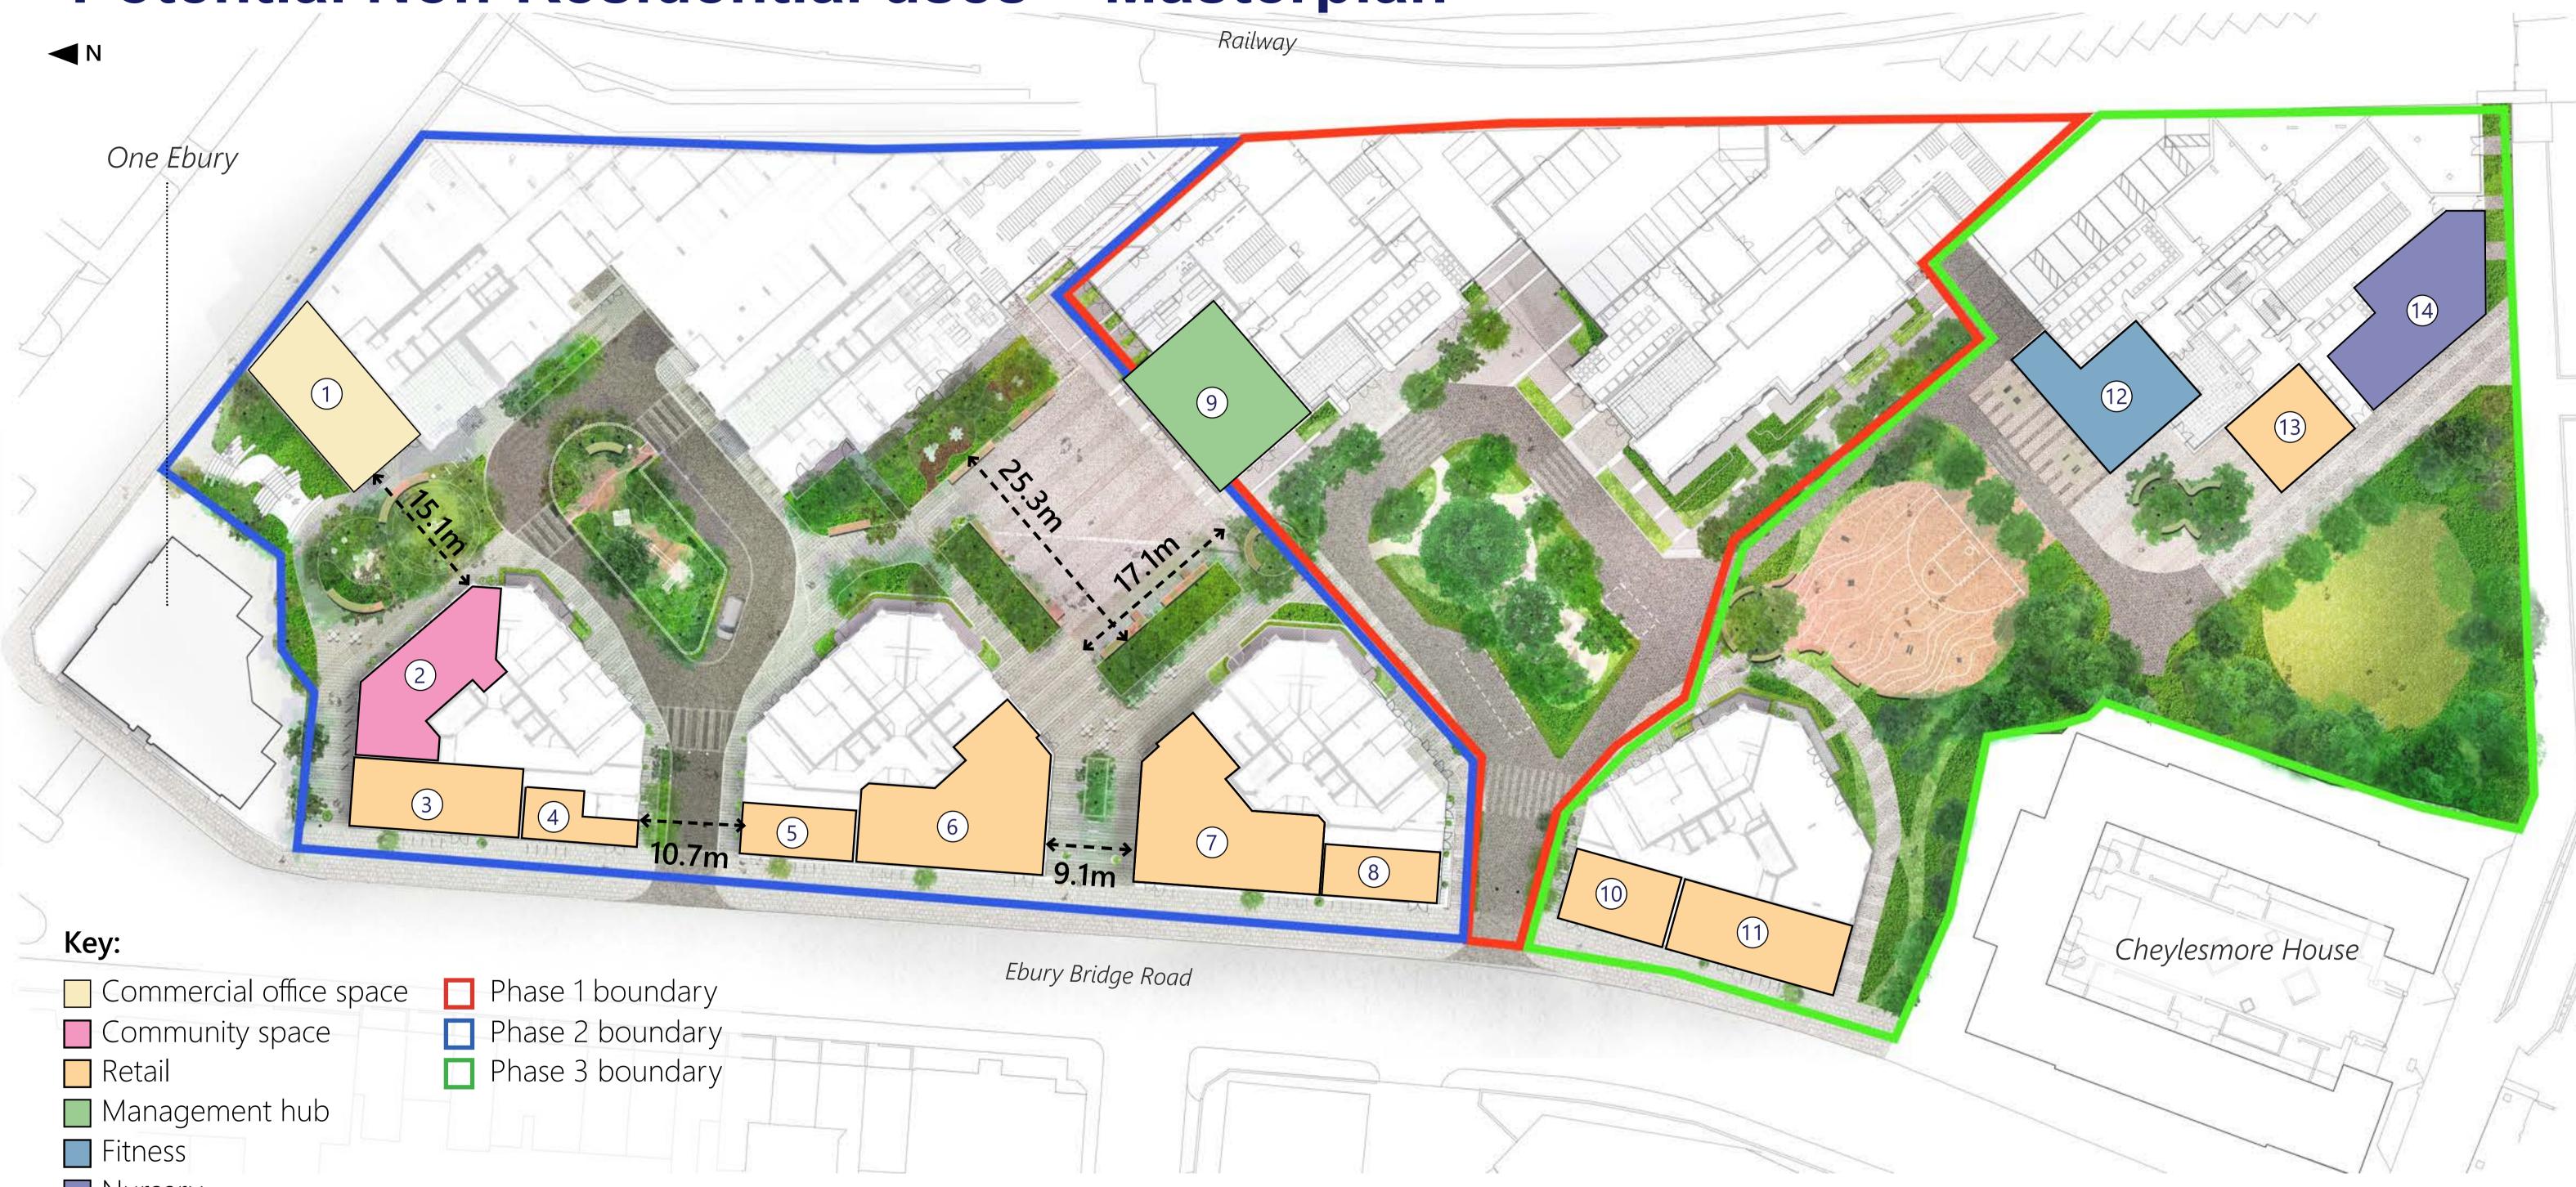

# Potential Non-Residential uses – Masterplan

#### **B5**

1 – Office space

#### **B1**

- 2 Community space
- 3 Convenience
- 4 Pharmacy

#### **B2**

- 5 Flexible retail space
- 6 Wine bar

#### **B**3

- 7 Restaurant 8 – Flexible retail space

#### **B7**

- **B4**
- 9 Management Hub
- Beauty Bridal

**B9** 

10 – Estate agent/ 11 – Café/Interiors/

- 12 Fitness 13 – Café/juice bar
- 14 Nursery