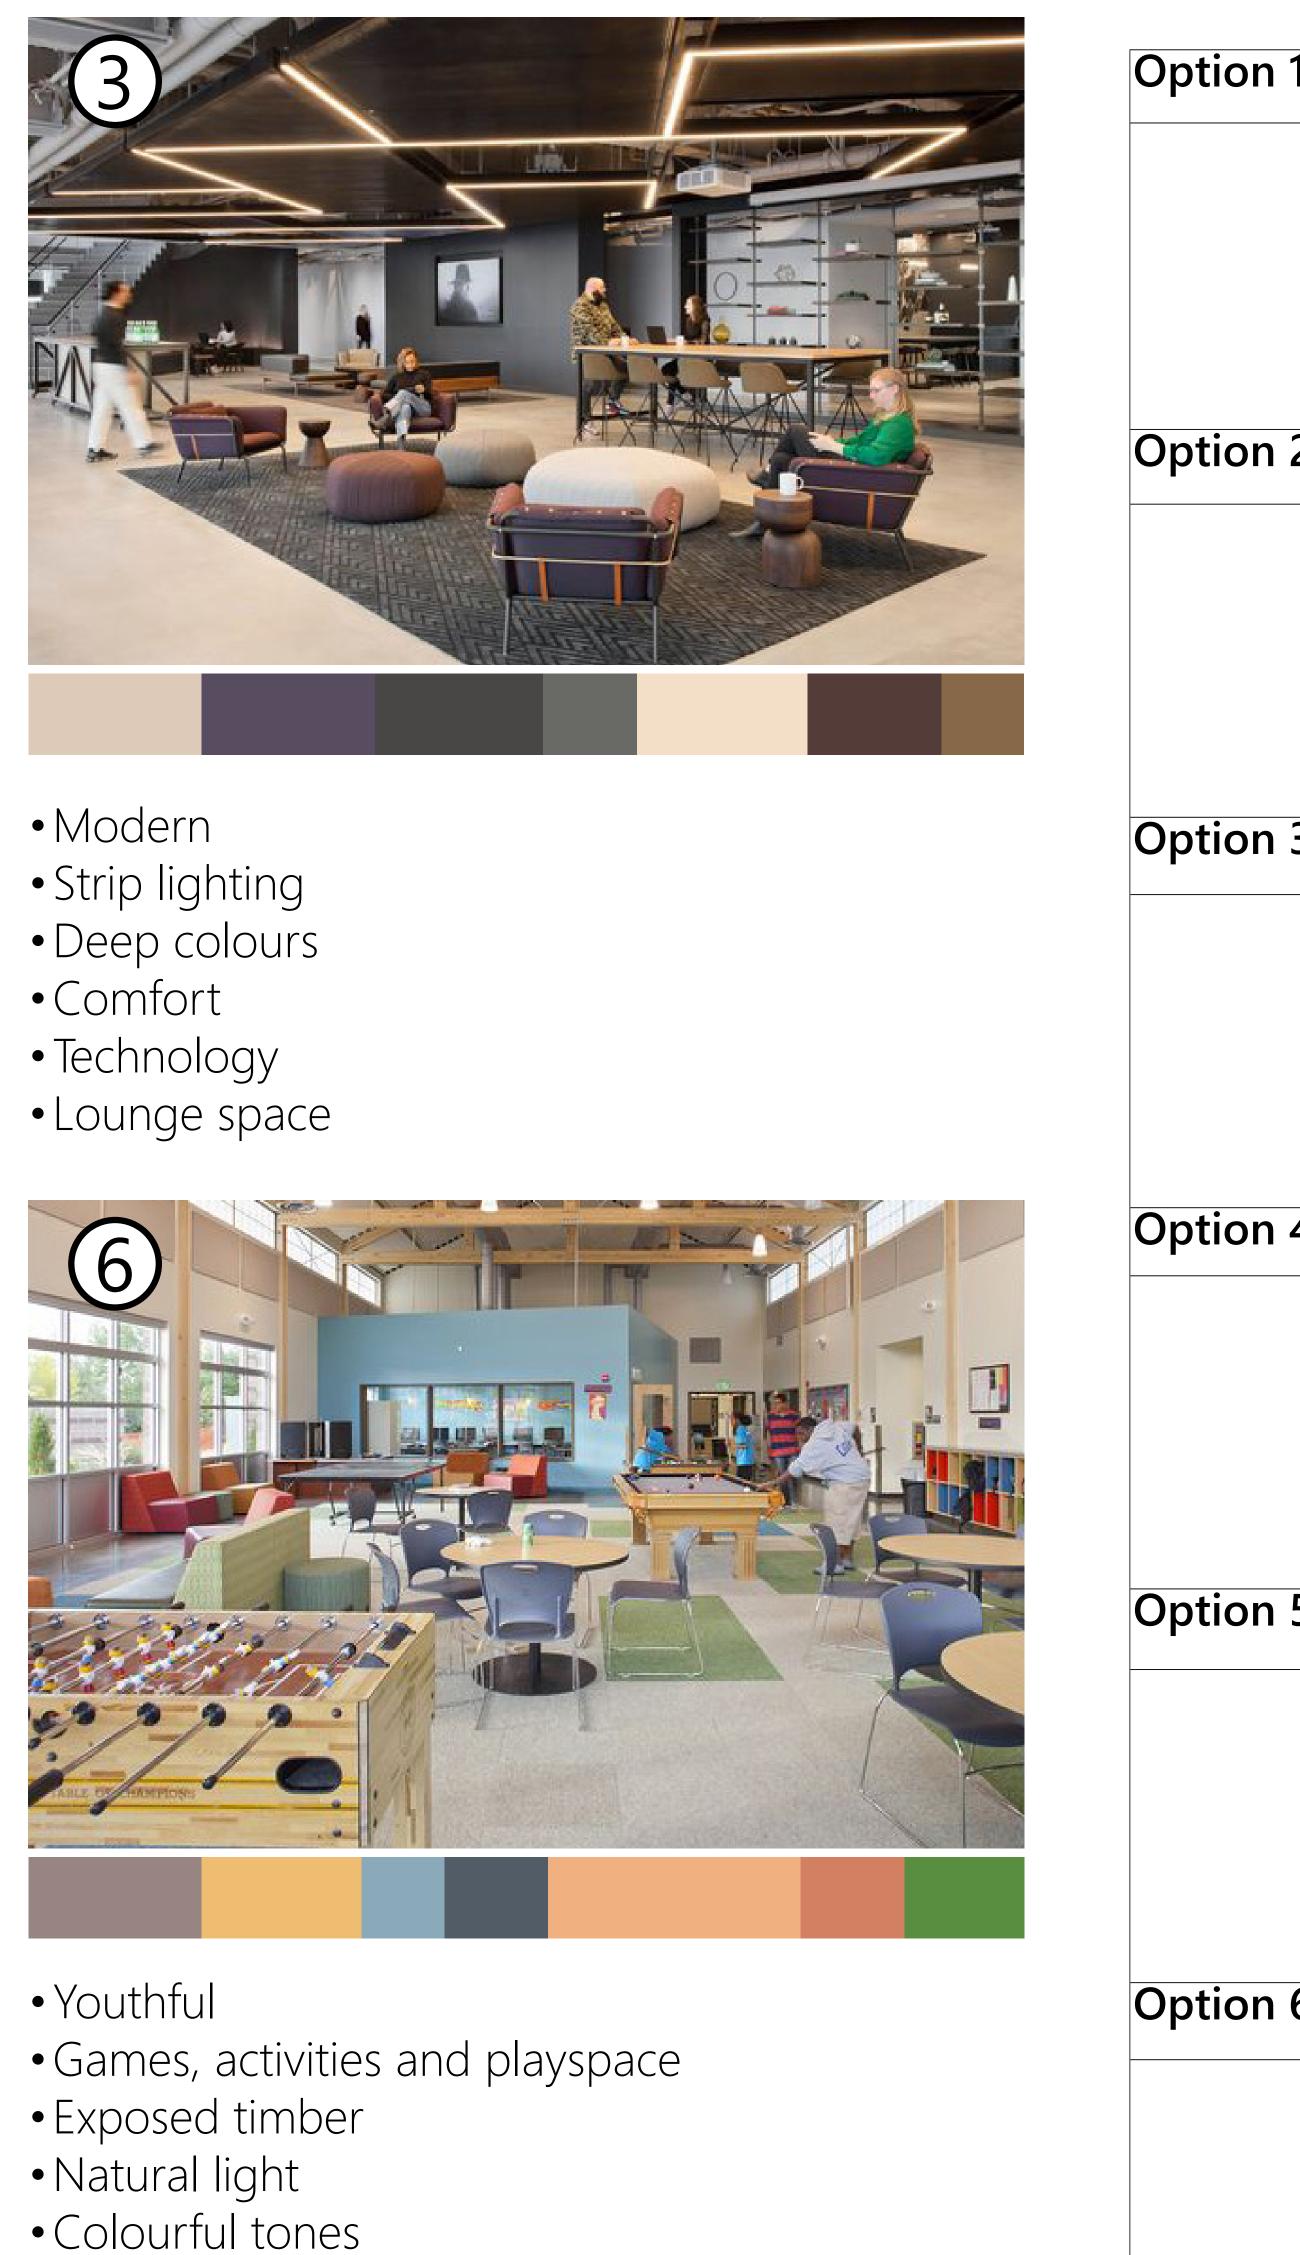

# **Community space vibe... what do you prefer?**

- Mature
- Exposed services
- Natural light
- Raw/warm materials
- Minimalist design
- Kitchenette

- Nature
- Fun
- Creativity
- Bright and bold colours
- Artistic

- Colourful and bright
- Vibrant
- Playful
- Open
- White and clean
- Activity space

- Warm
- Natural light
- Wood tones
- Soft colours and textures
- Classic style