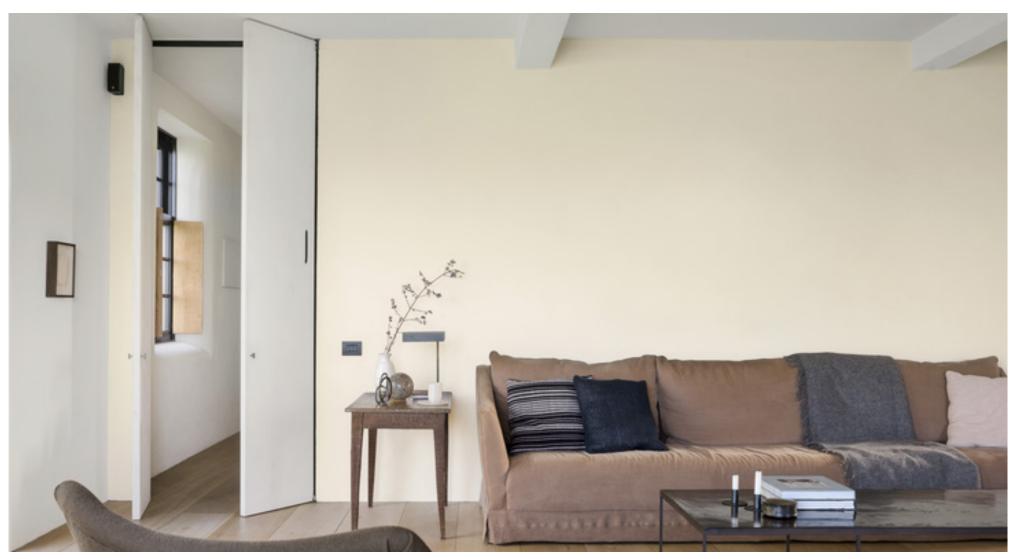

# Vinyl flooring

- £ 🗕
- Versatile variety of colours & patterns
- Comfort & insulation cushioned surface Cost effective

Preferred Zone:

Wood walls

£££

£££

- Durability and longevity
- Sustainability
- Warmth and natural beauty

## Wood flooring

£££ • Easy to maintain Hard-wearing Timeless style Preferred Zone:

£££

**Floor tiles** 

→ £££

 Easy to install High-end look Environmentally friendly material

Preferred Zone: