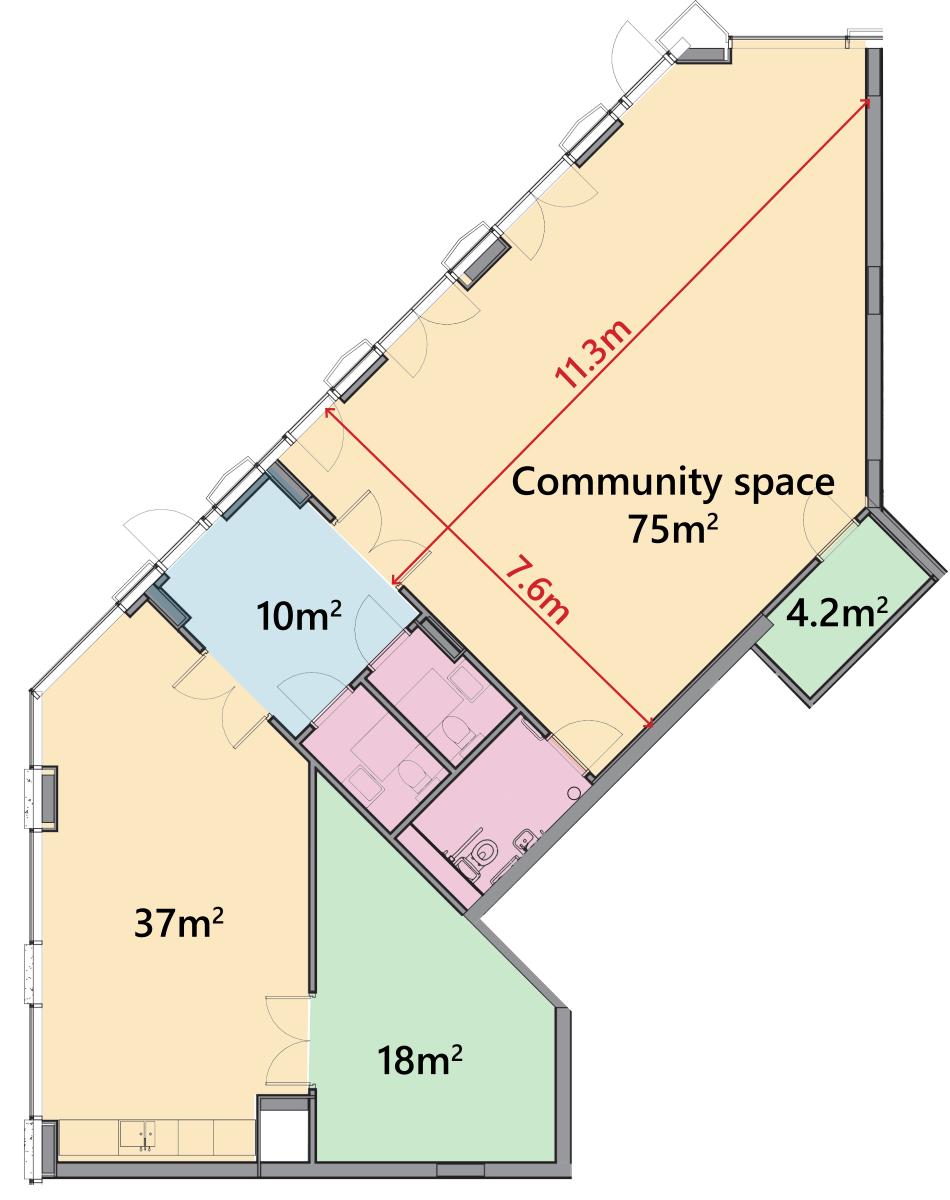

# **Community Space Zones:**

1 - Community space

2 - Community space with kitchenette 3 - Accessible wc

4 - Entrance

5 - Storage