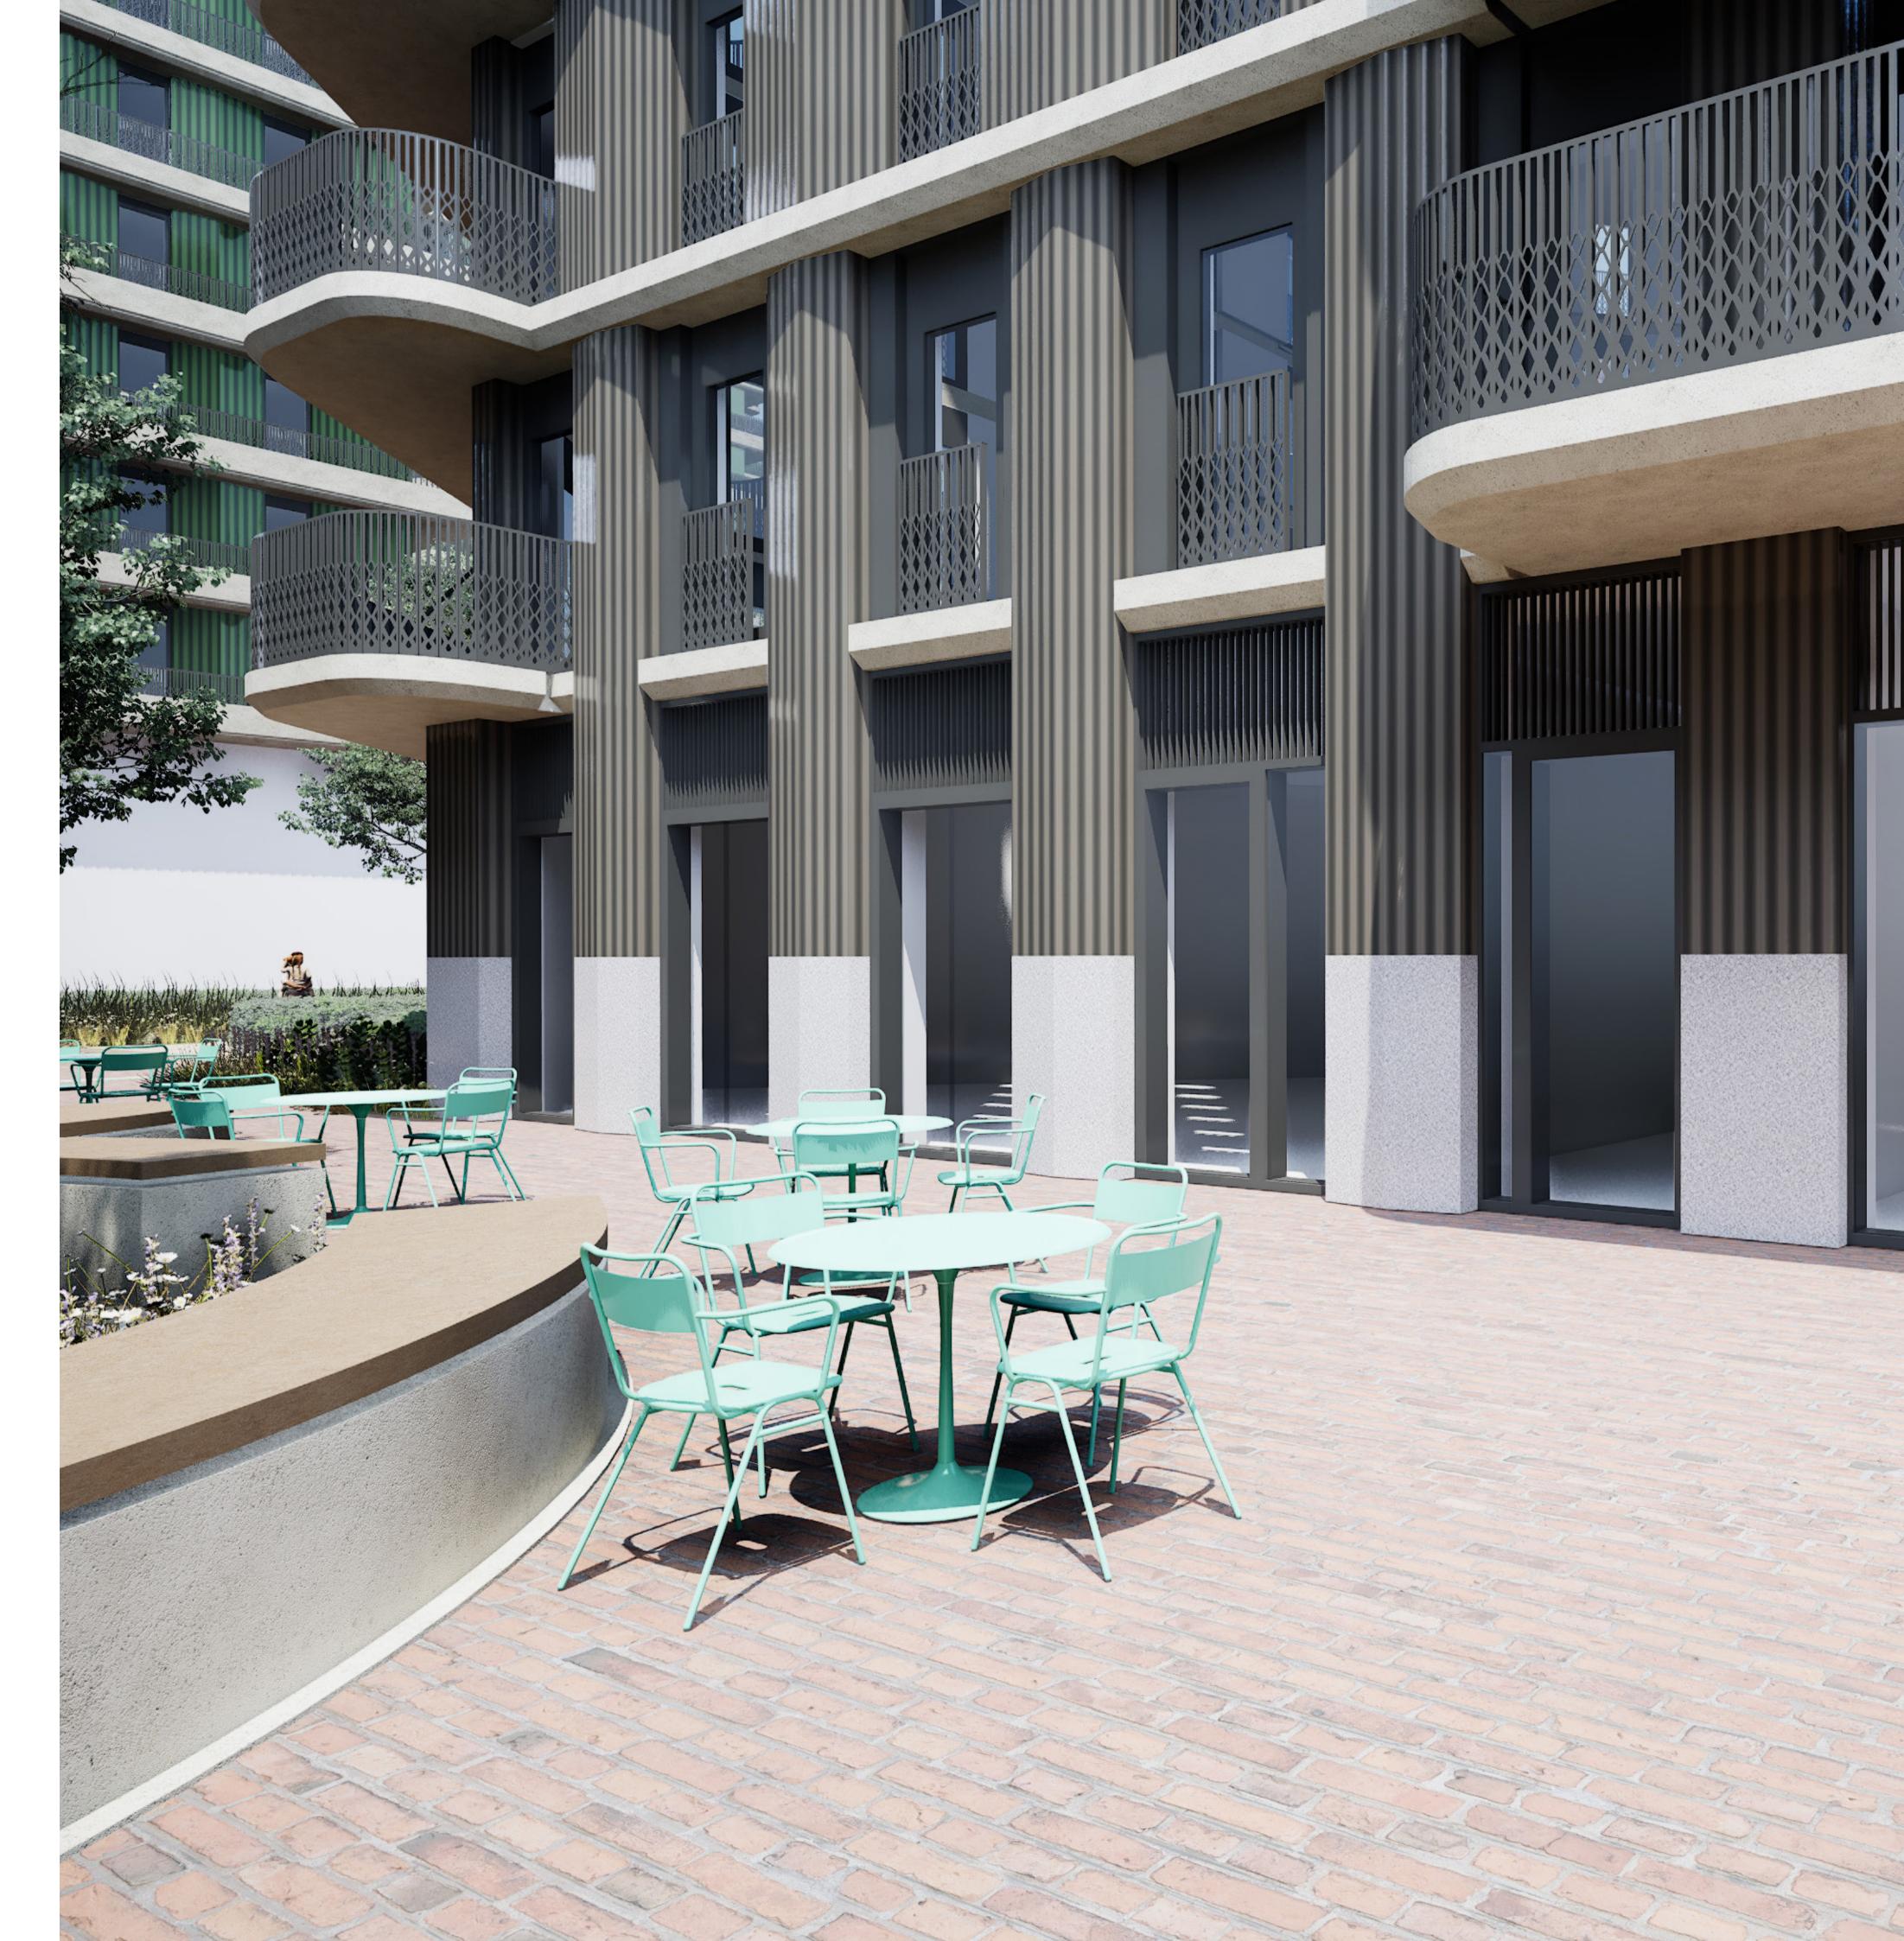

# Phase 2 Landscape Design

various sizes, doorway guard/buffers

Benches with varied backrests + chaise lounge extensions

Restaurant/cafe outdoor seating area