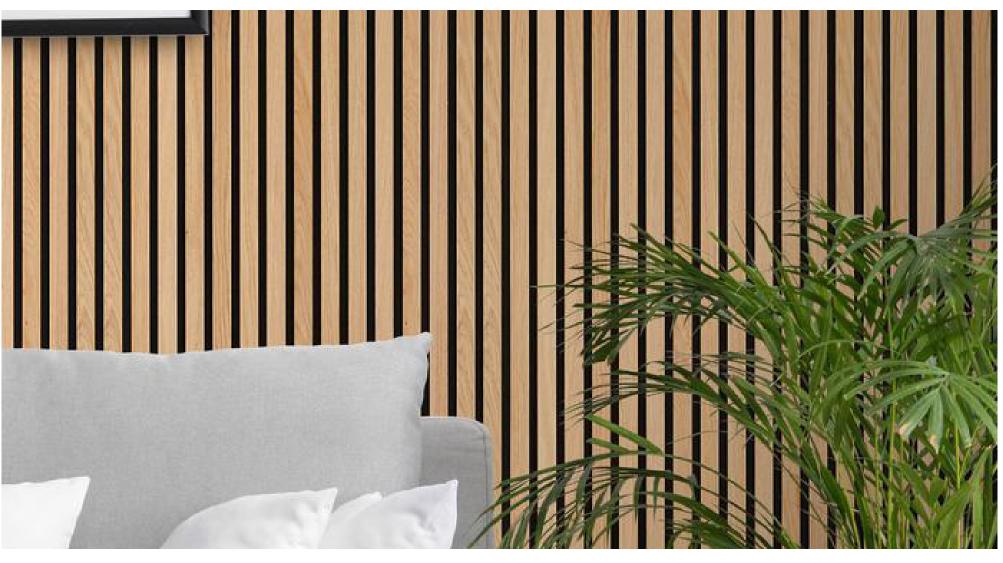

# Vinyl flooring

- £ 🗕
- Versatile variety of colours & patterns
- Comfort & insulation cushioned surface Cost effective

Preferred Zone:

Wood walls

£££

£££

- Durability and longevity
- Sustainability
- Warmth and natural beauty