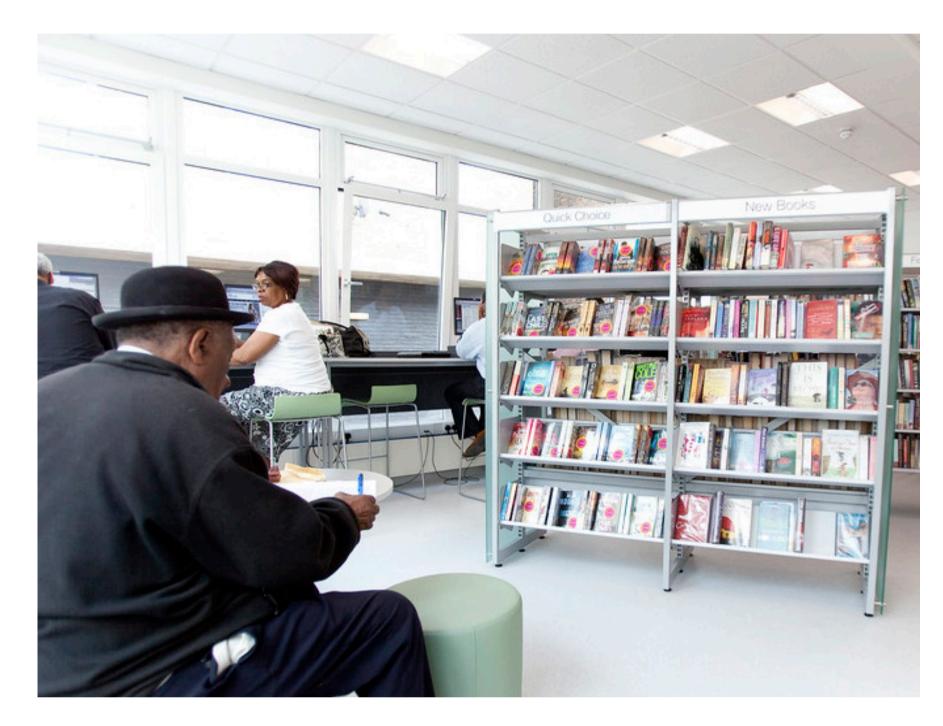

## **Pimlico Library**

## **Uses & Activities:**

- Free wifi
- scanning
- Reading group
- Room for hire

• Advocacy/representation • Arts and cultural activities Education/Play (children/young)

• Education/Training (adults) • Getting people into work Group outings and social activities Health information and • Healthy eating and fitness • Mental health and wellbeing

• Business information point • Computers - book a PC

• Large number of books • Photocopying, printing and