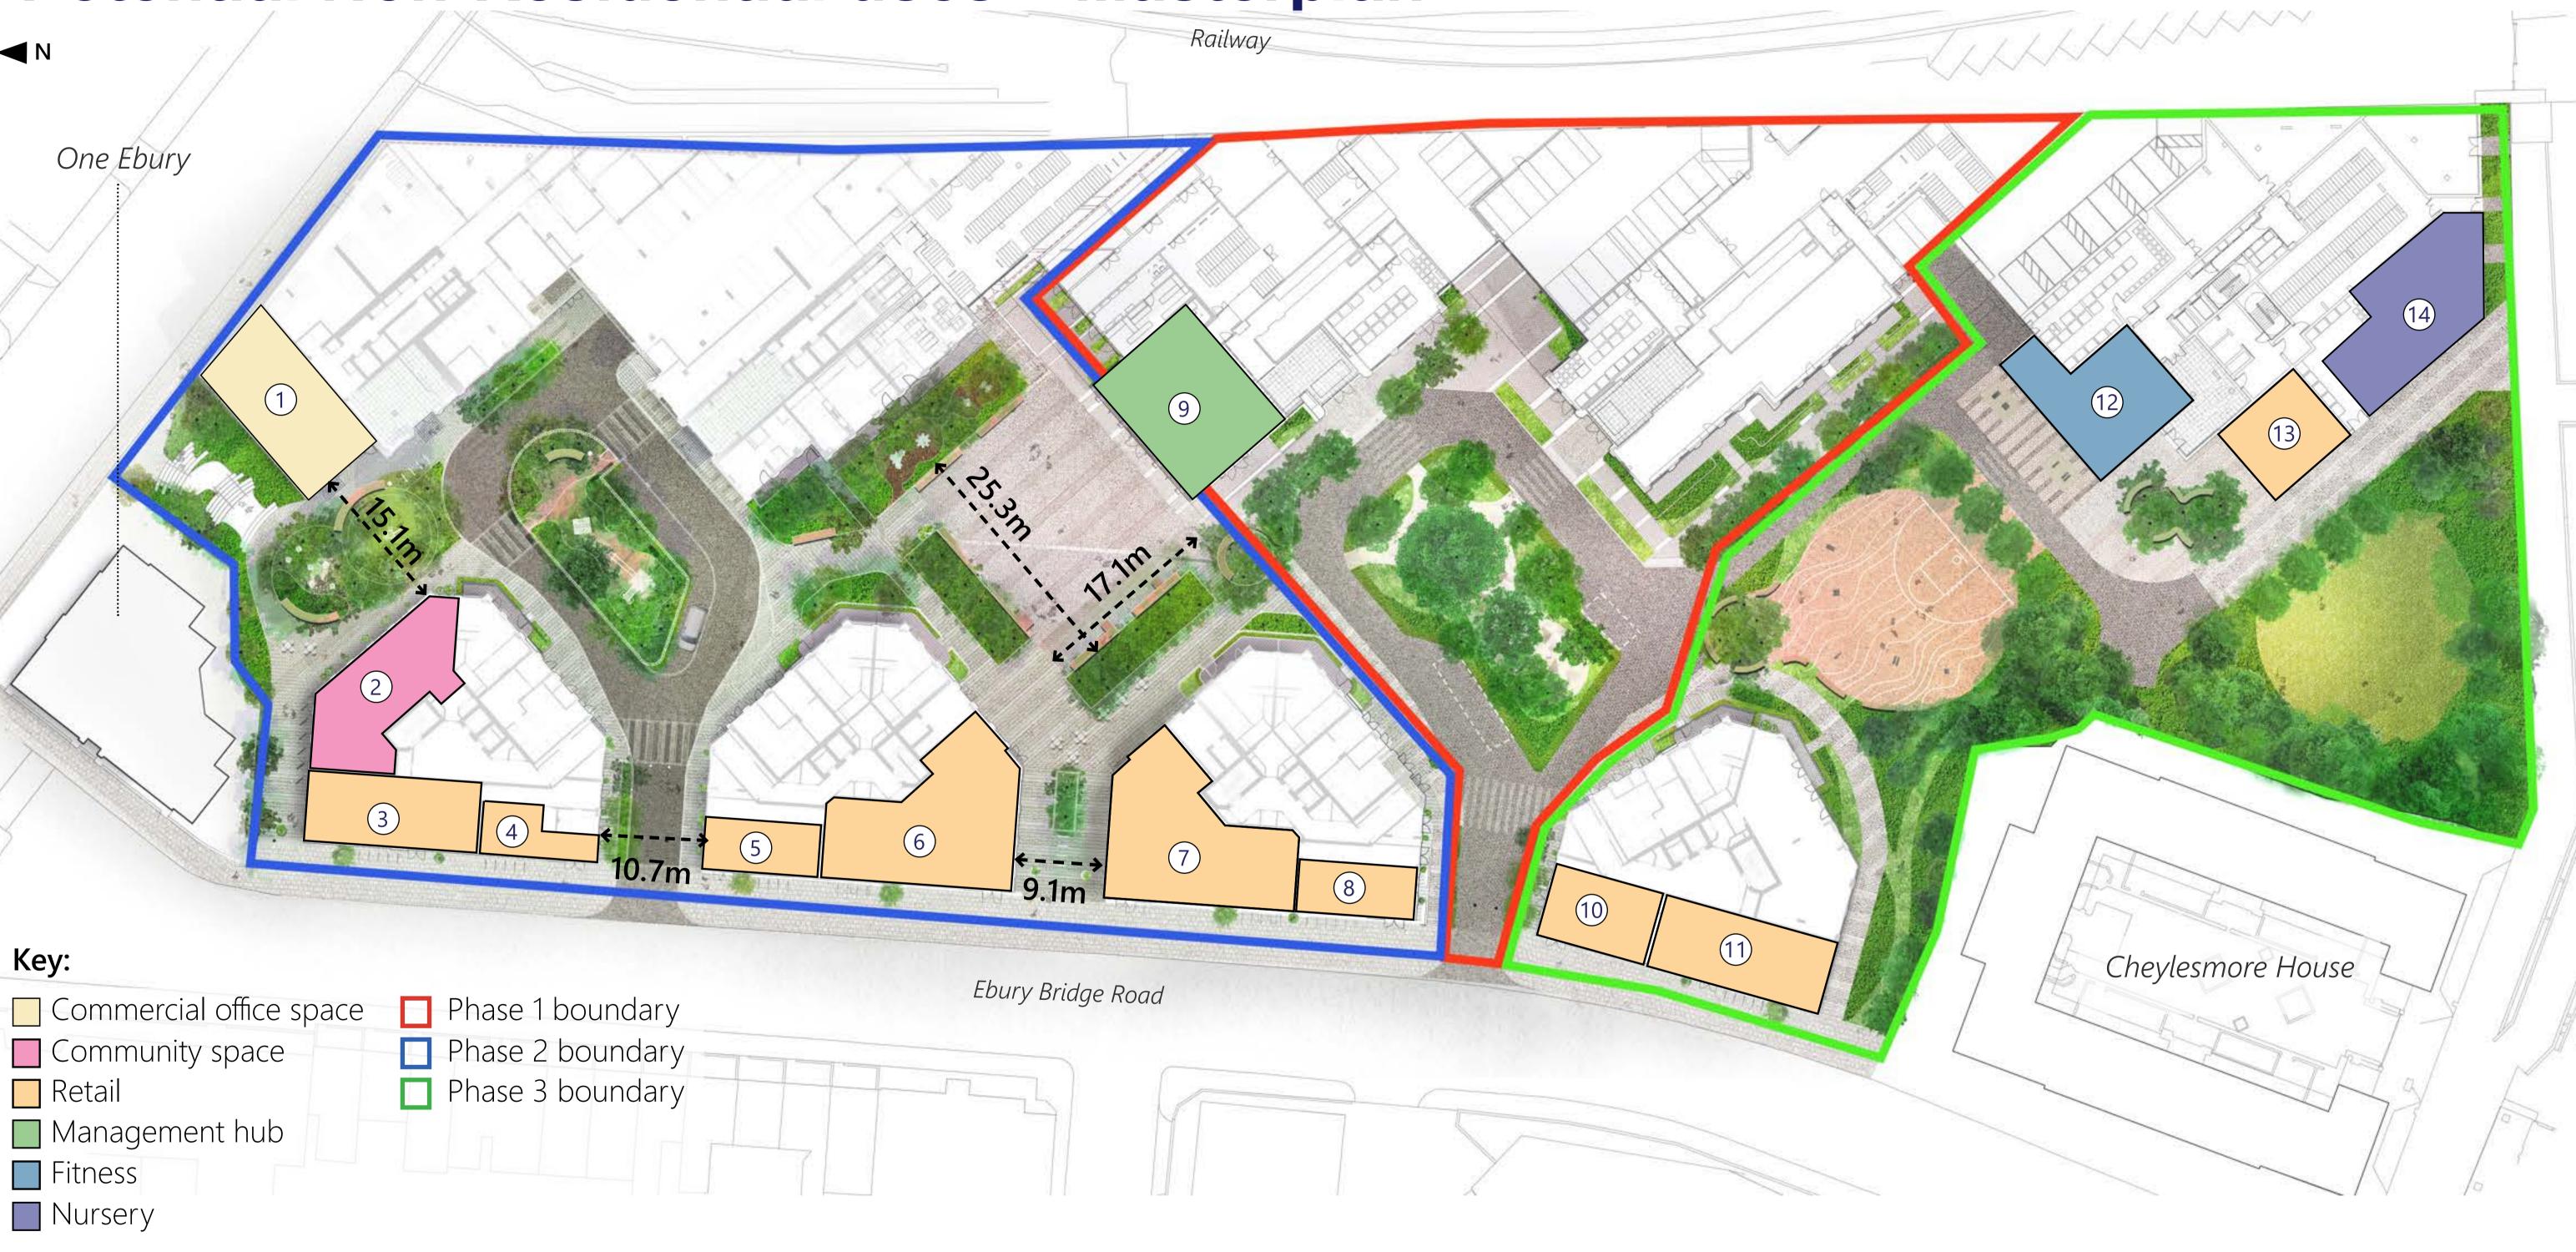

# Potential Non-Residential uses – Masterplan

#### **B5**

1 – Office space

#### **B1**

- 2 Community space
- 3 Convenience
- 4 Pharmacy

#### **B2**

- 5 Flexible retail space
- 6 Wine bar

#### **B**3

- 7 Restaurant 8 – Flexible retail space

#### **B7**

- **B4**
- 9 Management Hub
- Beauty Bridal

**B9** 

10 – Estate agent/ 11 – Café/Interiors/

- 12 Fitness 13 – Café/juice bar
- 14 Nursery