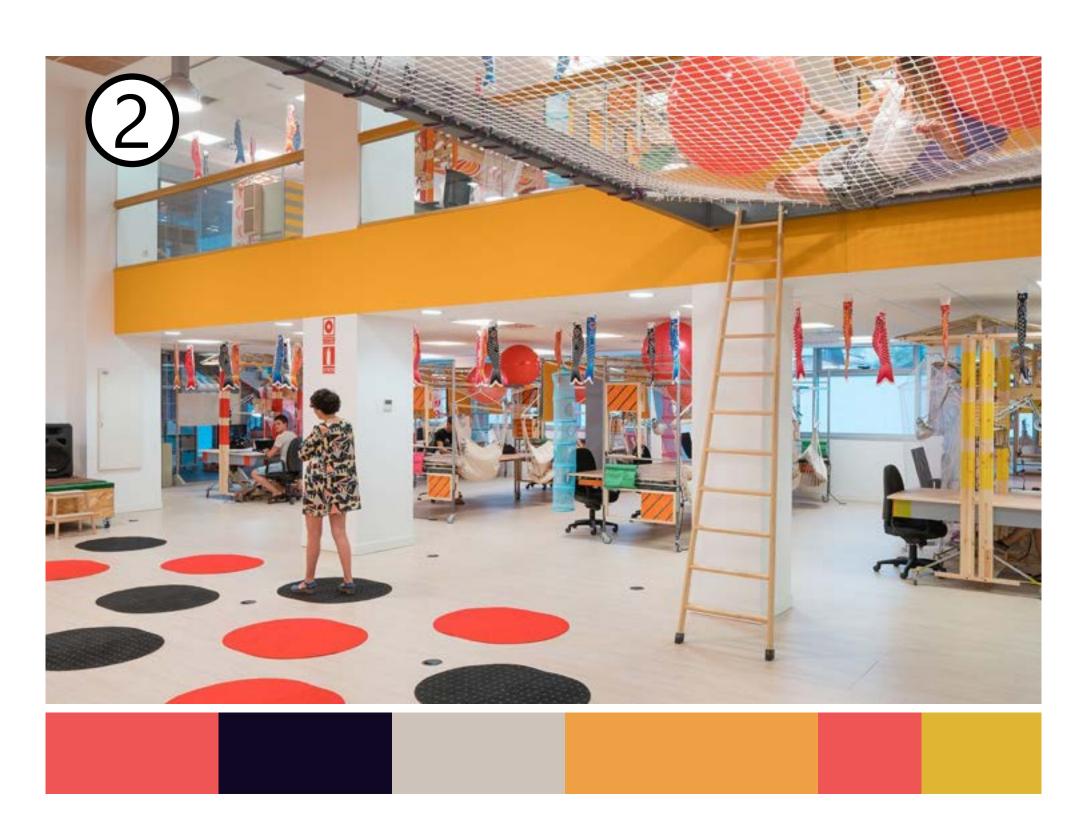

# **Community space vibe... what do you prefer?**

- Mature
- Exposed services
- Natural light
- Raw/warm materials
- Minimalist design
- Kitchenette

- Nature
- Fun
- Creativity
- Bright and bold colours
- Artistic

- Colourful and bright
- Vibrant
- Playful
- Open
- White and clean
- Activity space

- Warm
- Natural light
- Wood tones
- Soft colours and textures
- Classic style