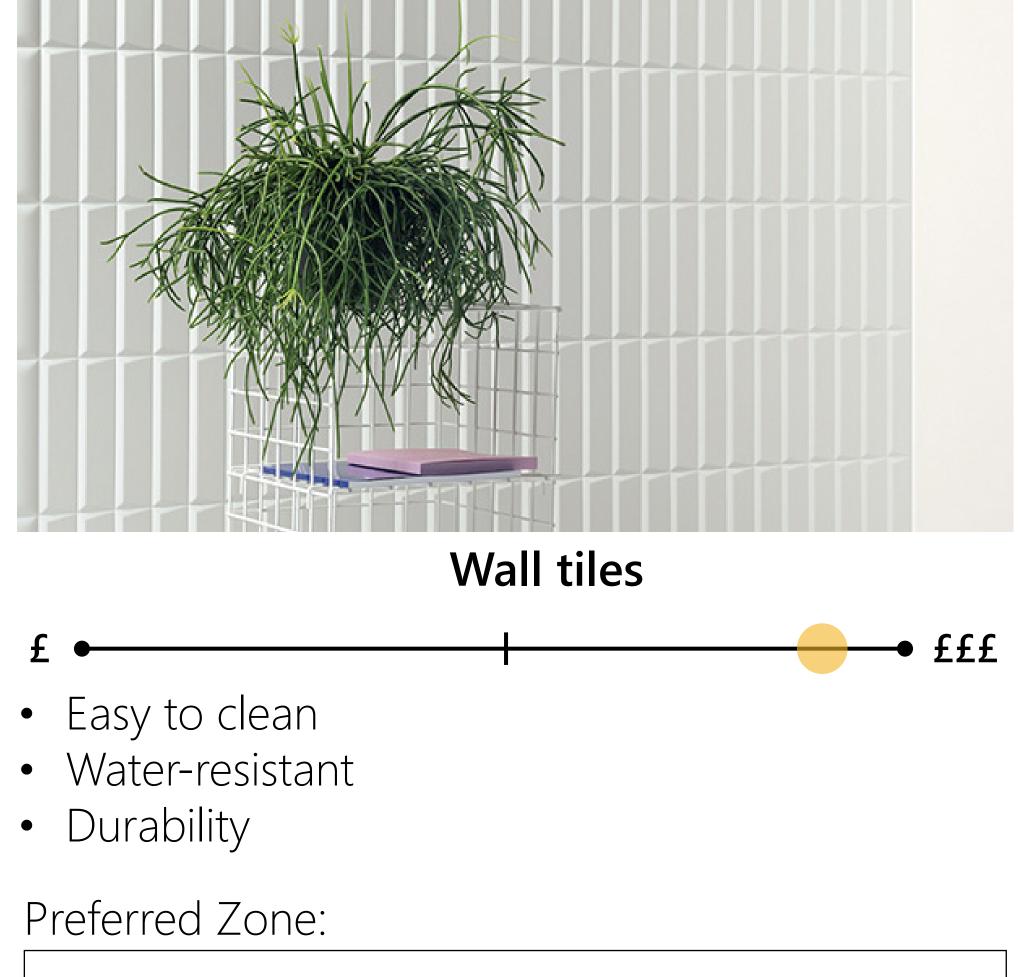

## Painted plasterboard walls

- - Nice aesthetic
- Works with architecture
- Cost-effective and easy to install

Preferred Zone: