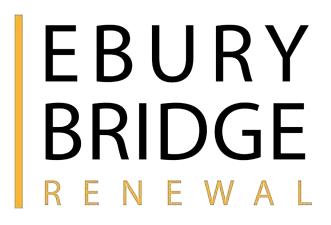

## Painted plasterboard walls

- - Nice aesthetic
- Works with architecture
- Cost-effective and easy to install

Preferred Zone: